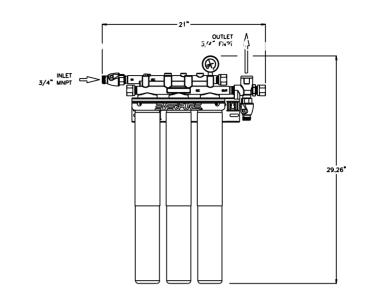

## S P E C I F I C A T I O N S

Overall Dimensions: 29.26"H x 21"W x 5.5"D

Inlet connection: 3/4"

Outlet connection: 3/4"

Service Flow Rate: Maximum 5.0 gpm (18.9 Lpm)

Rated Capacity: 36,000 gallons

Pressure Requirements: 10 - 125 psi (0.7 – 8.6 bar), non-shock

Temperature: 35 - 100°F (2 - 38°C)

No electrical connection required

Shipping Weight: 18 lbs.

Operating Weight: 28 lbs.

The contaminants or other substances removed or reduced by this drinking water system are not necessarily in your water. Do not use with water that is microbiologically unsafe or of unknown quality without adequate disinfection before or after the system. Systems certified for cyst reduction may be used with disinfected water that may contain filterable cysts.