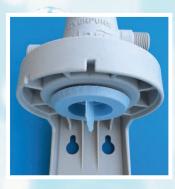

#### Gen2 filter head - THE FACTS

#### Easy to install, easy to maintain.

- Simple cartridge replacement (45° turn only)
- Small space requirement
- Internal Bypass setting protects against against accidental user adjustment
- Ergonomic design
- Multi valve head with 6 to 7 valves for safe and convenient maintenance. Easy flush and de-aeration, inlet-outlet shut off, pressure release valve, Duoblend bypass twin-valve technology