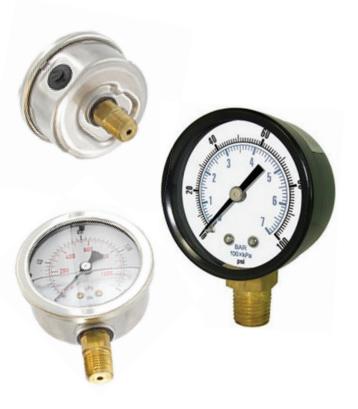

#### General Purpose Pressure Gauges

## **Standard Specifications**

- Dry or Liquid Filled
- Variable Range Accuracy
- Internal Materials:
   Brass, Lead-Free Brass, Stainless Steel
- Case Types: Steel, Chrome-Plated Steel, Black Steel, Stainless Steel
- Thread Sizes: 1/8", ¼" and ½"
- Dial Size Range: 1 <sup>1</sup>/<sub>2</sub>" - 4" and <sup>1</sup>/<sub>2</sub>" variables