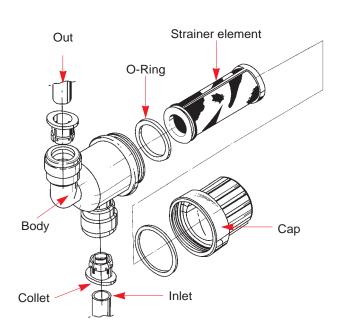

# **■** Features

- A rugged and durable filter strainer, available in 100 mesh (standard) with optional 150 or 200 mesh replaceable elements.
- *DMfit*<sub>®</sub> Compatible with DMfit tube and fittings, as well as standard-sized tubing from a variety of other manufacturers.
- Color options: gray, white, or black.
- The detachable CAP and BODY allow for easy servicing and cleaning.
- Can be used with a variety of chemicals and gases. However, when using with other than water or air, please refer to the Chemical Compatability Tables or consult with your DMT representative.
- Do not apply excessive vibration, torque, shock or other strong loads to the filter. The filter body may be damaged or collets may be dislocated.