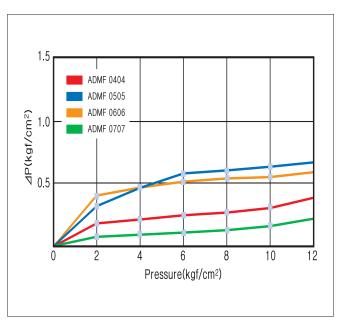

## ■Inch Size (Standard-100Mesh)

| PART NO.  | INLET | OUTLET | Qty / Box |
|-----------|-------|--------|-----------|
| ADMF 0404 | 1/4   | 1/4    | 50        |
| ADMF 0505 | 5/16  | 5/16   | 50        |
| ADMF 0606 | 3/8   | 3/8    | 50        |
| ADMF 0707 | 1/2   | 1/2    | 40        |