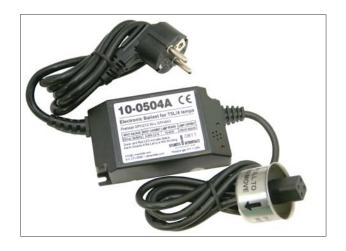

## 10-0504A - Surelite™ Electronic Ballast

Specifications .

Model Number: 10-0504A

Input Voltage: 230 VAC Frequency: 50/60 Hz.

**Designed for:** Minipure® & BioLogic® Water Purifiers

Model MIN-1, MIN-1.5, MIN-3, MIN-6 and MIN-9

Model BIO-1.5 and BIO-3.0

Certifications: CE

**Size:** 4.92" x 2.4" x 1.38" (125 x 60 x 35 mm)

Weight: 10 oz. (0.3 kg)

**Mounting:** Slotted Mounting Tabs

Special Features: Green & Red LED, Buzzer if lamp not working