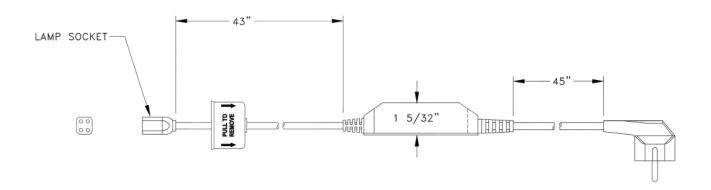

## 10-0504A - Surelite™ Electronic Ballast

**Connections** 

The information and recommendations contained in this publication are based upon data collected by the Atlantic Ultraviolet Corporation® and are believed to be correct. However, no guarantee or warranty of any kind, expressed or implied, is made with respect to the information contained herein. Specifications and information are subject to change without notice.