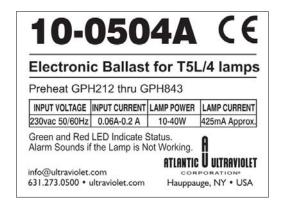

## 10-0504A - Surelite™ Electronic Ballast

Specifications .

Model Number: 10-0504A

Input Voltage: 230 VAC Frequency: 50/60 Hz.

**Designed for:** Minipure® & BioLogic® Water Purifiers

Model MIN-1, MIN-1.5, MIN-3, MIN-6 and MIN-9

Model BIO-1.5 and BIO-3.0

Certifications: CE

**Size:** 4.92" x 2.4" x 1.38" (125 x 60 x 35 mm)

Weight: 10 oz. (0.3 kg)

**Mounting:** Slotted Mounting Tabs

Special Features: Green & Red LED, Buzzer if lamp not working