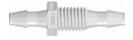

## U20 (-1 -7)

Ultrasonically Weldable Fitting to Classic Series Barb, 3/32" (2.4 mm) ID Tubing

Ultrasonically Weldable Fitting to Classic Series Barb, 1/8" (3.2 mm) ID Tubing