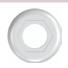

#### CCLR (-1 -2 -3 -4 -5 -06 -07)

Color Coded Lock Ring

(For use with PMS, PMK, FTLLB or FTLB panel mount fittings)