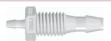

## PMK210 (-1-6005)

Panel Mount Connector 10-32 UNF to 200 Series Barbs, 1/16" (1.6 mm) ID Tubing

## PMK220 (-1 -6005 -J2A)

Panel Mount Connector 10-32 UNF to 200 Series Barbs, 3/32" (2.4 mm) ID Tubing

## PMS230 (-1 -6005)

Panel Mount Connector 1/4-28 UNF to 200 Series Barbs, 1/8" (3.2 mm) ID Tubing

#### PMS230-210 (-1)

Panel Mount Reduction Connector 1/4-28 UNF to 200 Series Barbs, 1/8" (3.2 mm) and 1/16" (1.6 mm) ID Tubing