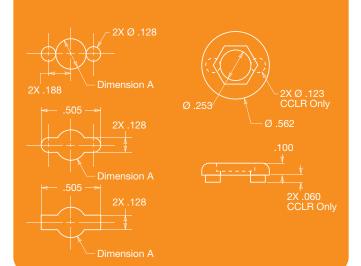

# Select the Correct Lock Nut for **Your Panel Mount:**

| PART       | <b>Dimension A</b> | <b>Use Lock Nut</b> |
|------------|--------------------|---------------------|
| PMK Series | .193"              | PMKN                |
| PMS Series | .255"              | PMSN or LNS         |
|            |                    |                     |
|            |                    |                     |
|            |                    |                     |