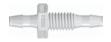

#### U10 (-1 -2 -9)

Ultrasonically Weldable Fitting to Classic Series Barb, 1/16" (1.6 mm) ID Tubing