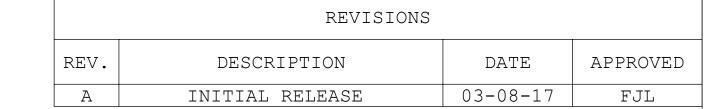

NOTES: FOR ADDITIONAL DETAILS, PLEASE CONTACT VP CUSTOMER SERVICE DIMENSIONS MARKED ARE CONTROL DIMENSIONS

| UNLESS OTHERWISE SPECIFIED DIMENSIONS ARE IN INCHES TOLERANCES ARE:                       |                    |                                                                                      | V      | ALUE PLA          | STIC | CS, INC           | <b>,</b> |
|-------------------------------------------------------------------------------------------|--------------------|--------------------------------------------------------------------------------------|--------|-------------------|------|-------------------|----------|
| FRACTIONS DECIMALS ANGULAR  ± .XX ±.01 ±1°  .XXX ±.005  .XXXX ±.001  DO NOT SCALE DRAWING |                    | Y630_655                                                                             |        |                   |      |                   |          |
|                                                                                           |                    | Y Connector Reducer with 600 Series Barb. $4''$ (6.4mm) to $1/8''$ (3.2mm) ID Tubing |        |                   |      |                   |          |
| DRAWN BY:                                                                                 | DATE:              | SIZE:                                                                                | SCALE: | DRAWING NUMBER:   |      |                   | REV      |
| T. Whitaker                                                                               | 3/22/2017          | C                                                                                    | NTS    | 1041813           |      |                   | A        |
| ENG MGR:<br>L. Huadong                                                                    | DATE:<br>3/22/2017 | ©                                                                                    | 201    | 4 VALUE PLASTICS, | INC  | SHEET: SHEET 1 of | 1        |