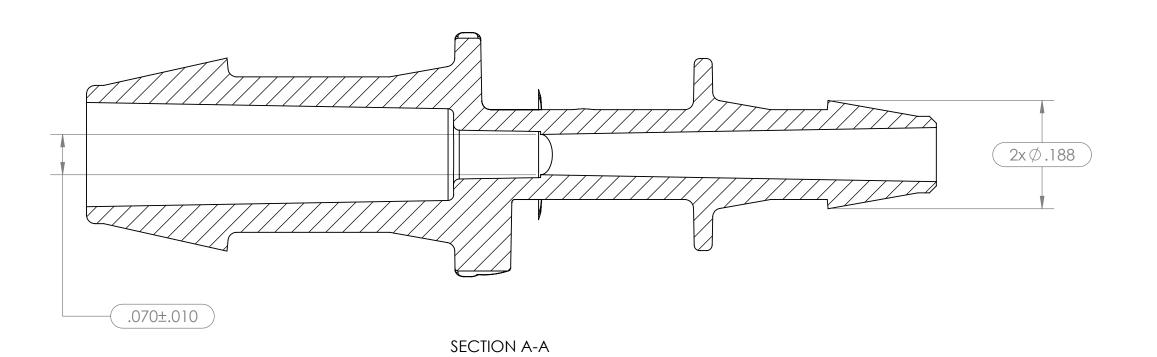

NOTES: FOR ADDITIONAL DETAILS, PLEASE CONTACT VP CUSTOMER SERVICE DIMENSIONS MARKED ARE CONTROL DIMENSIONS

| UNLESS OTHERWISE SPECIFIED DIMENSIONS ARE IN INCHES TOLERANCES ARE:                       |                    |                                                                                      | V      | ALUE PLA          | STIC | CS, INC           | <b>,</b> |
|-------------------------------------------------------------------------------------------|--------------------|--------------------------------------------------------------------------------------|--------|-------------------|------|-------------------|----------|
| FRACTIONS DECIMALS ANGULAR  ± .XX ±.01 ±1°  .XXX ±.005  .XXXX ±.001  DO NOT SCALE DRAWING |                    | Y630_655                                                                             |        |                   |      |                   |          |
|                                                                                           |                    | Y Connector Reducer with 600 Series Barb. $4''$ (6.4mm) to $1/8''$ (3.2mm) ID Tubing |        |                   |      |                   |          |
| DRAWN BY:                                                                                 | DATE:              | SIZE:                                                                                | SCALE: | DRAWING NUMBER:   |      |                   | REV      |
| T. Whitaker                                                                               | 3/22/2017          | C                                                                                    | NTS    | 1041813           |      |                   | A        |
| ENG MGR:<br>L. Huadong                                                                    | DATE:<br>3/22/2017 | ©                                                                                    | 201    | 4 VALUE PLASTICS, | INC  | SHEET: SHEET 1 of | 1        |