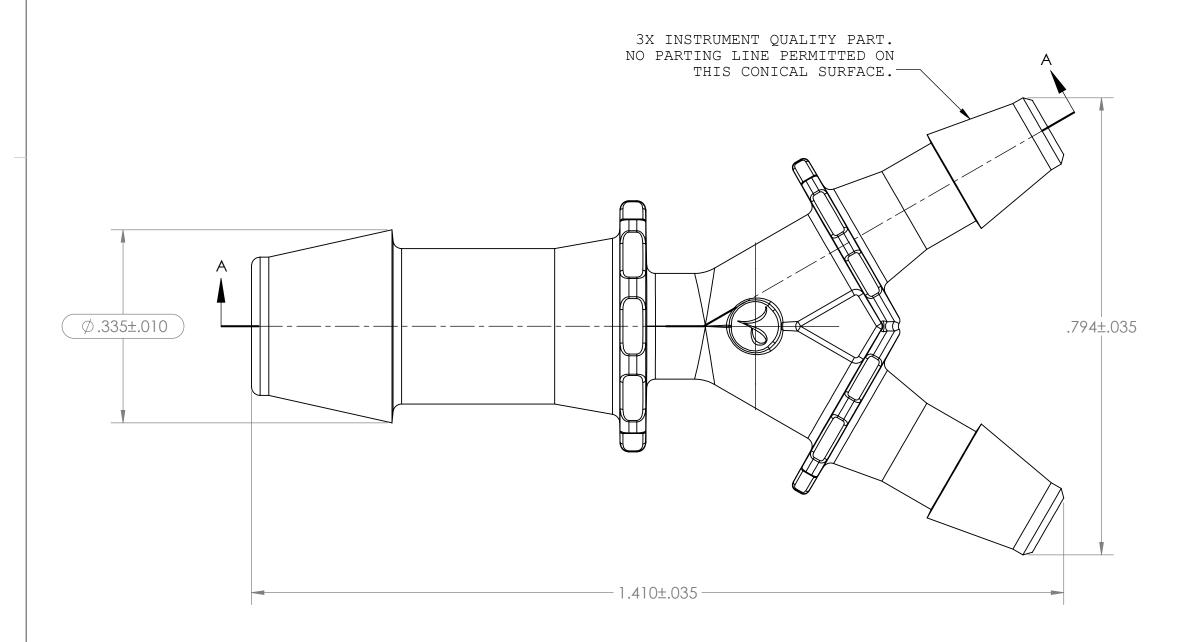

NOTES: FOR ADDITIONAL DETAILS, PLEASE CONTACT VP CUSTOMER SERVICE DIMENSIONS MARKED ARE CONTROL DIMENSIONS

| UNLESS OTHERWISE SPECIFIED DIMENSIONS ARE IN INCHES TOLERANCES ARE:                       |                    |                                                                                      | V      | ALUE PLA          | STIC | CS, INC           | <b>,</b> |
|-------------------------------------------------------------------------------------------|--------------------|--------------------------------------------------------------------------------------|--------|-------------------|------|-------------------|----------|
| FRACTIONS DECIMALS ANGULAR  ± .XX ±.01 ±1°  .XXX ±.005  .XXXX ±.001  DO NOT SCALE DRAWING |                    | Y630_655                                                                             |        |                   |      |                   |          |
|                                                                                           |                    | Y Connector Reducer with 600 Series Barb. $4''$ (6.4mm) to $1/8''$ (3.2mm) ID Tubing |        |                   |      |                   |          |
| DRAWN BY:                                                                                 | DATE:              | SIZE:                                                                                | SCALE: | DRAWING NUMBER:   |      |                   | REV      |
| T. Whitaker                                                                               | 3/22/2017          | C                                                                                    | NTS    | 1041813           |      |                   | A        |
| ENG MGR:<br>L. Huadong                                                                    | DATE:<br>3/22/2017 | ©                                                                                    | 201    | 4 VALUE PLASTICS, | INC  | SHEET: SHEET 1 of | 1        |