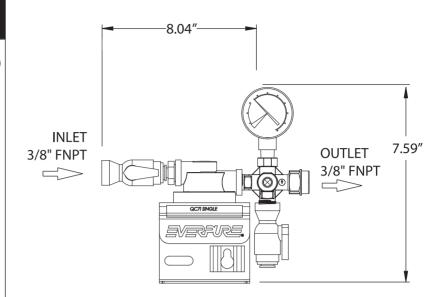

## **SPECIFICATIONS**

Overall Dimensions: 7.59"H x 8.04"W x 5.25"D

Inlet connection: 3/8"

Outlet connection: 3/8"

No electrical connection required

Shipping Weight: 1 lbs.