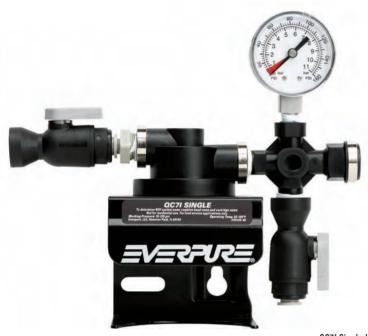

# QC71 Single Head

#### BENEFITS

Commercial quality filter head is designed exclusively to fit Everpure filter cartridges

Includes built-in water shut off valve

Includes mounting bracket and screws

Built-in water pressure gauge helps monitor proper flow

All wetted parts have passed NSF extraction tests

Engineered for durability, strength and longevity

Will not corrode