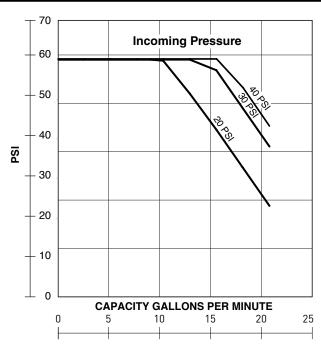

### PUMP PERFORMANCE

|                                   | Booster Set At:            |              |  |  |  |
|-----------------------------------|----------------------------|--------------|--|--|--|
| Incoming<br>Household<br>Pressure | 50 PSI                     | 60 PSI       |  |  |  |
|                                   | Boosted Household Pressure |              |  |  |  |
| 20 PSI                            | 50 PSI                     | 60 PSI       |  |  |  |
|                                   | Household Water Usage      |              |  |  |  |
|                                   | Up to 13 GPM               | Up to 10 GPM |  |  |  |
|                                   | Boosted Household Pressure |              |  |  |  |
| 30 PSI                            | 50 PSI                     | 60 PSI       |  |  |  |
| 30 PSI                            | Household Water Usage      |              |  |  |  |
|                                   | Up to 19 PM                | Up to 15 GPM |  |  |  |
|                                   | Boosted Household Pressure |              |  |  |  |
| 40 PSI                            | 50 PSI                     | 60 PSI       |  |  |  |
|                                   | Household Water Usage      |              |  |  |  |
|                                   | Up to 21 GPM               | Up to 19 GPM |  |  |  |