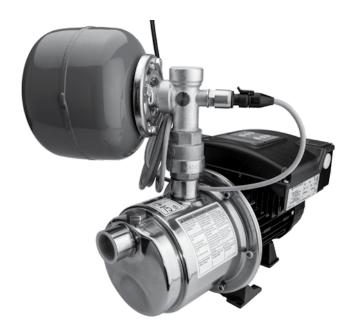

## STA-RITE® Intelliboost® R Series

Multi-stage variable frequency drive booster pump

The Sta-Rite® Intelliboost® is the only TRUE variable speed booster with an LCD screen that gives you an easy to use, all-in-one solution for not only boosting, but also delivering a constant pressure throughout the system. This dependable unit quickly enhances your customer's system with smart controls that adjusts to their water usage.

### **SPECIFICATIONS**

Pump Case: Stainless Steel

**Diffuser:** Reinforced Polypropylene **Impeller:** Reinforced Polypropylene

Mechanical Shaft Seal: Carbon, Ceramic,

Stainless Steel

Mounting Base: Steel

### **FEATURES**

**TRUE Variable Speed:** The Intelliboost features a variable speed control that adjusts itself as demand changes to hold water pressure (up to 60psi) at the desired level

**All-In-One Unit:** Includes pump, variable speed drive and tank all in one unit for quick and easy install.