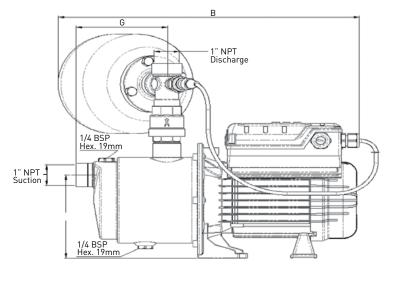

### **OUTLINE DIMENSIONS**

#### Dimensions (inch)

| Α   | В    | С   | D    | E    | F    | G   |
|-----|------|-----|------|------|------|-----|
| 5.1 | 15.0 | 3.9 | 13.7 | 11.8 | 12.0 | 4.6 |

US: 293 WRIGHT STREET, DELAVAN, WI 53115 WWW.STA-RITE.COM PH: 888-782-7483 ORDERS FAX: 800-426-9446
CANADA: 490 PINEBUSH ROAD, UNIT 4, CAMBRIDGE, ONTARIO NIT 0A5 PH: 800-363-7867 ORDERS FAX: 888-606-5484
Because we are continuously improving our products and services, Pentair reserves the right to change specifications without prior notice.