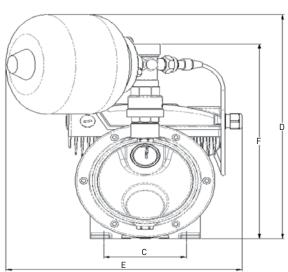

### **OUTLINE DIMENSIONS**

#### Dimensions (inch)

| Α   | В    | С   | D    | E    | F    | G   |
|-----|------|-----|------|------|------|-----|
| 5.1 | 15.0 | 3.9 | 13.7 | 11.8 | 12.0 | 4.6 |

US: 293 WRIGHT STREET, DELAVAN, WI 53115 WWW.STA-RITE.COM PH: 888-782-7483 ORDERS FAX: 800-426-9446
CANADA: 490 PINEBUSH ROAD, UNIT 4, CAMBRIDGE, ONTARIO NIT 0A5 PH: 800-363-7867 ORDERS FAX: 888-606-5484
Because we are continuously improving our products and services, Pentair reserves the right to change specifications without prior notice.