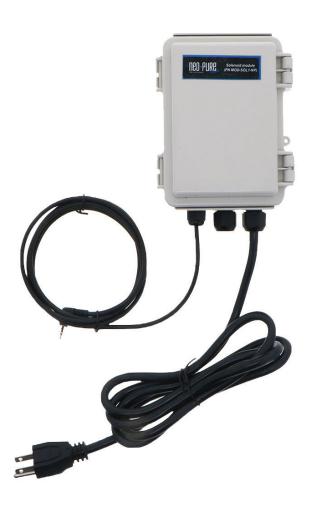

# **Neo-Pure UV Disinfection Systems Solenoid Module**

### **Standard Features**

- Allows for a solenoid connection on all Neo-Pure UV disinfection systems
- Splash proof water resistant casing
- Connects to a normally closed solenoid valve (sold separately)
- Connect power cable to electrical outlet and the other lead to the "future proof" expandability port on the controller
- Designed with a manual override mode which activates if an emergency occurs or you have untreated water