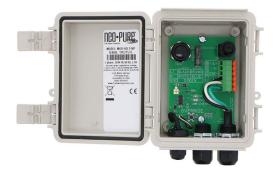

# **Neo-Pure UV Disinfection Systems Solenoid Module**

### **Standard Features**

- Allows for a solenoid connection on all Neo-Pure UV disinfection systems
- Splash proof water resistant casing
- Connects to a normally closed solenoid valve (sold separately)
- Connect power cable to electrical outlet and the other lead to the "future proof" expandability port on the controller
- Designed with a manual override mode which activates if an emergency occurs or you have untreated water