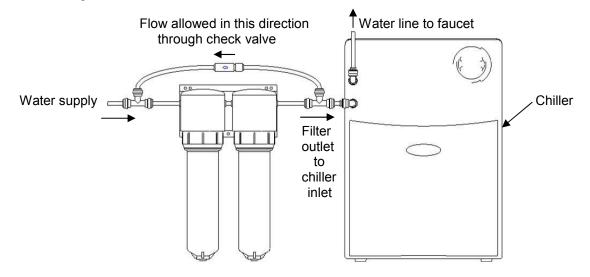

## **NOTICE:**

Check valve included with unit is intended only to be used as shown below. If no filters are installed, the check valve should not be used. If water supply valve has a back flow preventer in it, an expansion tank allowing a minimum of  $5 \text{ in}^3$  (2.8 oz) is needed on chiller inlet. Please call Oasis customer service at 800-64-OASIS if you have questions. Failure to install chiller correctly may result in water damage.