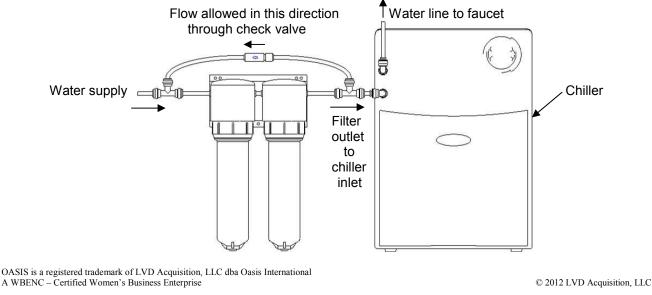

## **NOTICE:**

Check valve included with unit is intended only to be used as shown below. If no filters are installed, the check valve should not be used. If water supply valve has a back flow preventer in it, an expansion tank allowing a minimum of  $5 \text{ in}^3$  (2.8 oz) is needed on chiller inlet. Please call Oasis customer service at 800-64-OASIS if you have questions. Failure to install chiller correctly may result in water damage.