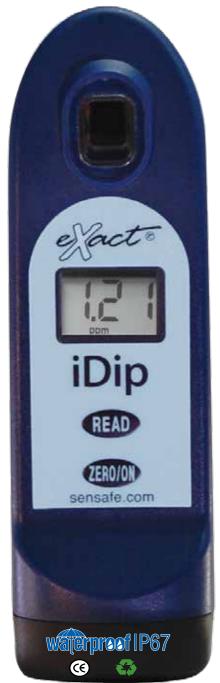

### WATERPROOF

IP-67 rated and it floats

# **WIRELESS CONNECTIVITY FROM POOL-TO-PALM**

The new eXact® iDip™ by Industrial Test Systems, Inc. (ITS) is the first product in the water testing market to provide complete wireless connectivity between the iPhone®, iPad®, and iPod Touch® and a handheld photometer. Data is seamlessly transferred between the two devices when paired with the eXact® iDip™ using Bluetooth® Smart wireless technology. The application stores the test results history of multiple pool, spa and water sources.