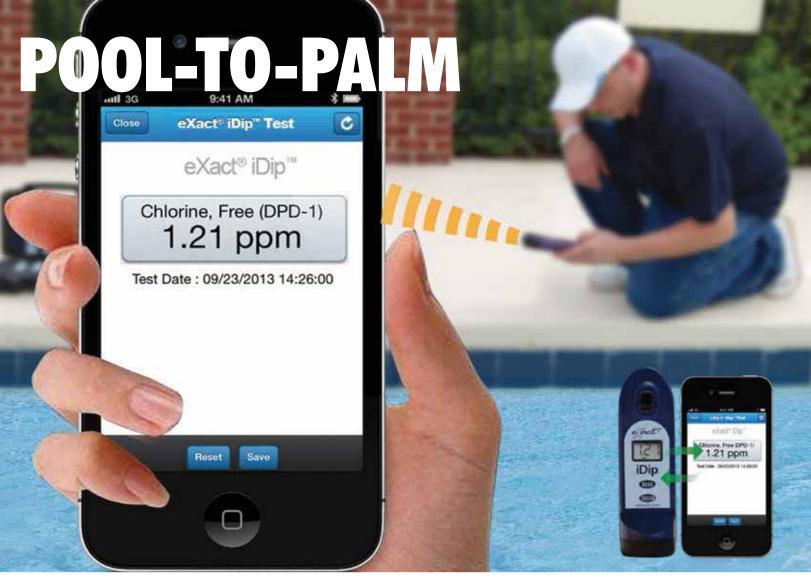

# SMART DIGITAL WATER TESTING

WIRELESS CONNECTIVITY FROM POOL-TO-PALM

Compatible with: Apple iPad" (Mini, 3rd & 4th gen) Apple iPhone" (5s, 5c, 5 & 4s) Apple iPod Touch" (5th gen)

# **WIRELESS CONNECTIVITY FROM POOL-TO-PALM**

The new eXact® iDip™ by Industrial Test Systems, Inc. (ITS) is the first product in the water testing market to provide complete wireless connectivity between the iPhone®, iPad®, and iPod Touch® and a handheld photometer. Data is seamlessly transferred between the two devices when paired with the eXact® iDip™ using Bluetooth® Smart wireless technology. The application stores the test results history of multiple pool, spa and water sources.

Data can be shared via email and the built-in GPS feature allows for easy retrieval of water locations. Customize the app and download only the tests you need. Pool technicians will appreciate the ability to store customer data, eliminating repetitive data entry tasks while saving time and money.