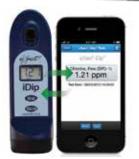

# **WIRELESS CONNECTIVITY FROM POOL-TO-PALM**

The new eXact® iDip™ by Industrial Test Systems, Inc. (ITS) is the first product in the water testing market to provide complete wireless connectivity between the iPhone®, iPad®, and iPod Touch® and a handheld photometer. Data is seamlessly transferred between the two devices when paired with the eXact® iDip™ using Bluetooth® Smart wireless technology. The application stores the test results history of multiple pool, spa and water sources.

Data can be shared via email and the built-in GPS feature allows for easy retrieval of water locations. Customize the app and download only the tests you need. Pool technicians will appreciate the ability to store customer data, eliminating repetitive data entry tasks while saving time and money.