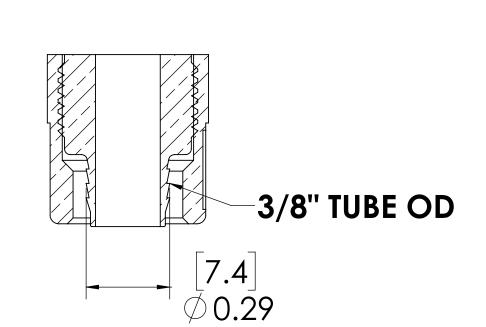

**SECTION B-B** 

**PLUG** (BRASS, NICKEL & **CHROME PLATED)** 

**NOTES:** 

- 1. MATERIAL: BRASS
- 2. FINISH: CHROME
- 3. O-RING MATERIAL: BUNA-N
- 4. O-RINGS LUBRICATED WITH FOOD GRADE SILICONE OIL, 350 CST.