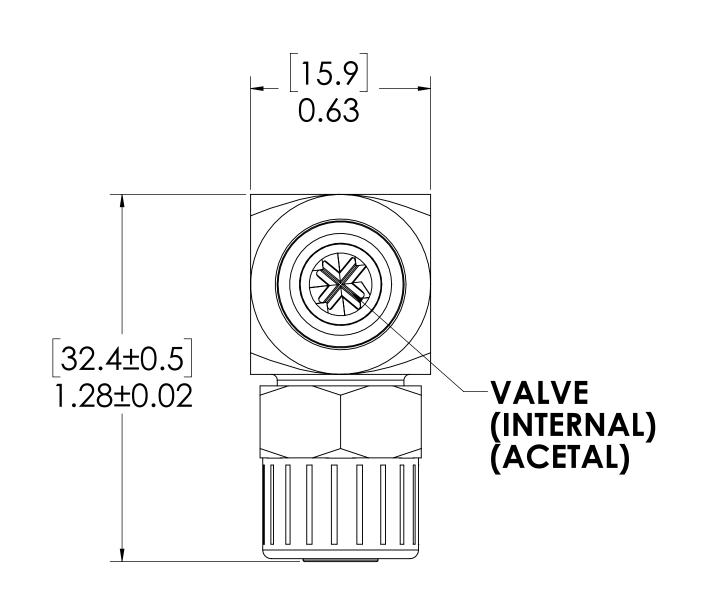

**SECTION B-B** 

**PLUG** (BRASS, NICKEL & **CHROME PLATED)** 

**NOTES:** 

- 1. MATERIAL: BRASS
- 2. FINISH: CHROME
- 3. O-RING MATERIAL: BUNA-N
- 4. O-RINGS LUBRICATED WITH FOOD GRADE SILICONE OIL, 350 CST.

## FOR REFERENCE ONLY

| UNLESS OTHERWISE SPECIFIED:                                                                                                                                                          |            | NAME | DATE      | i                      | Til.                             | NK TECH          | s"         |
|--------------------------------------------------------------------------------------------------------------------------------------------------------------------------------------|------------|------|-----------|------------------------|----------------------------------|------------------|------------|
| DIMENSIONS ARE IN INCHES TOLERANCES: FRACTIONAL±1/32 ANGULAR: MACH±0.5 BEND ±2 ONE PLACE DECIMAL ±0.1 TWO PLACE DECIMAL ±0.01 THREE PLACE DECIMAL ±0.005 TWO PLACE DUAL (mm) [±0.12] | DRAWN      | LDM  | 1/18/2018 |                        |                                  |                  |            |
|                                                                                                                                                                                      | CHECKED    | HRC  | 1/18/2018 | PART NO:40CBV-PB10-06  |                                  |                  |            |
|                                                                                                                                                                                      | ENG APPR.  | HRC  | 10/18/18  |                        |                                  |                  | <i>)</i> 0 |
|                                                                                                                                                                                      | MFG APPR.  | BDB  | 10/18/18  | DESC                   | DESCRIPTION: LinkTech 40CB Serie |                  | Series     |
| PROPRIETARY AND CONFIDENTIAL                                                                                                                                                         | PRODUCTION | LS   | 10/18/18  |                        |                                  | Elbow Male, Valv |            |
| THE INFORMATION CONTAINED IN THE                                                                                                                                                     | COMMENTS:  |      |           | 3/8" PTF, Chrome Brass |                                  |                  |            |
| THE INFORMATION CONTAINED IN THIS<br>DRAWING IS THE SOLE PROPERTY OF                                                                                                                 |            |      |           | SIZE                   | DWG. N                           | Э.               | RE\        |
| LINKTECH LLC. ANY REPRODUCTION<br>OR DISCLOSURE IN PART OR AS A<br>WHOLE WITHOUT THE WRITTEN                                                                                         |            |      |           | C                      | 40C                              | B400067          | 7   A      |