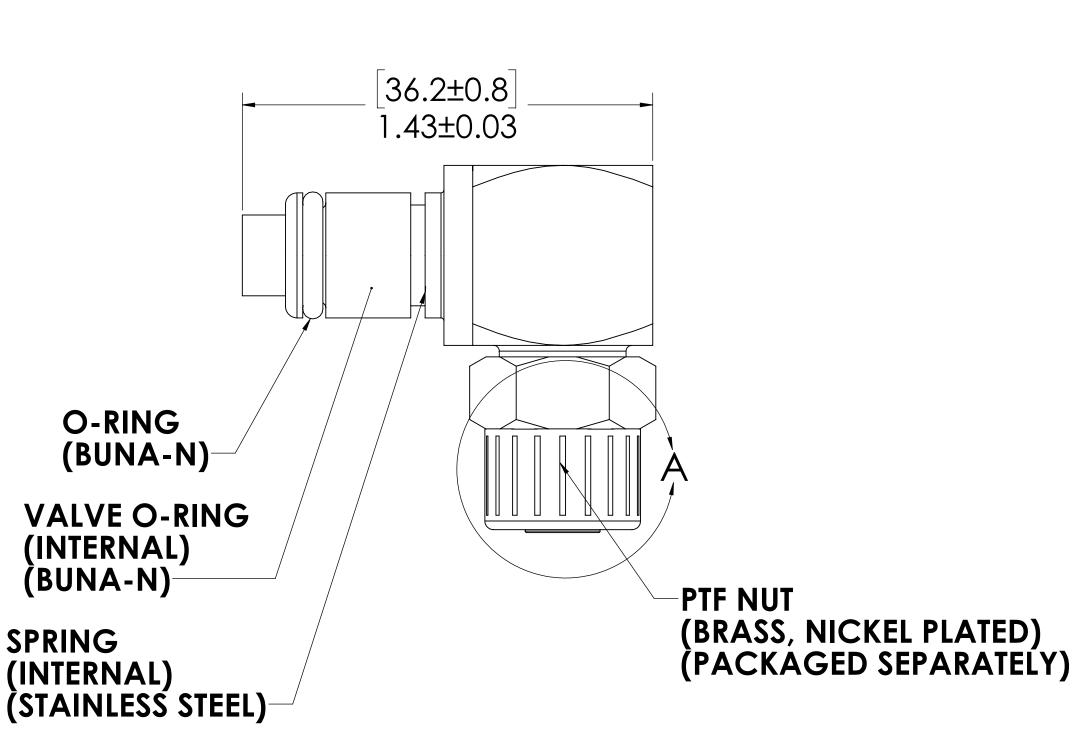

**SECTION B-B** 

**PLUG** (BRASS, NICKEL & **CHROME PLATED)** 

**NOTES:** 

- 1. MATERIAL: BRASS
- 2. FINISH: CHROME
- 3. O-RING MATERIAL: BUNA-N
- 4. O-RINGS LUBRICATED WITH FOOD GRADE SILICONE OIL, 350 CST.

## FOR REFERENCE ONLY

| UNLESS OTHERWISE SPECIFIED:                                                                                                                                                          |            | NAME | DATE      | i                      | Til.                             | NK TECH          | s"         |
|--------------------------------------------------------------------------------------------------------------------------------------------------------------------------------------|------------|------|-----------|------------------------|----------------------------------|------------------|------------|
| DIMENSIONS ARE IN INCHES TOLERANCES: FRACTIONAL±1/32 ANGULAR: MACH±0.5 BEND ±2 ONE PLACE DECIMAL ±0.1 TWO PLACE DECIMAL ±0.01 THREE PLACE DECIMAL ±0.005 TWO PLACE DUAL (mm) [±0.12] | DRAWN      | LDM  | 1/18/2018 |                        |                                  |                  |            |
|                                                                                                                                                                                      | CHECKED    | HRC  | 1/18/2018 | PART NO:40CBV-PB10-06  |                                  |                  |            |
|                                                                                                                                                                                      | ENG APPR.  | HRC  | 10/18/18  |                        |                                  |                  | <i>)</i> 0 |
|                                                                                                                                                                                      | MFG APPR.  | BDB  | 10/18/18  | DESC                   | DESCRIPTION: LinkTech 40CB Serie |                  | Series     |
| PROPRIETARY AND CONFIDENTIAL                                                                                                                                                         | PRODUCTION | LS   | 10/18/18  |                        |                                  | Elbow Male, Valv |            |
| THE INFORMATION CONTAINED IN THE                                                                                                                                                     | COMMENTS:  |      |           | 3/8" PTF, Chrome Brass |                                  |                  |            |
| THE INFORMATION CONTAINED IN THIS<br>DRAWING IS THE SOLE PROPERTY OF                                                                                                                 |            |      |           | SIZE                   | DWG. N                           | Э.               | RE\        |
| LINKTECH LLC. ANY REPRODUCTION<br>OR DISCLOSURE IN PART OR AS A<br>WHOLE WITHOUT THE WRITTEN                                                                                         |            |      |           | C                      | 40C                              | B400067          | 7   A      |