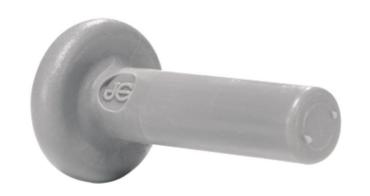

#### Overview

John Guest plastic push-fit plug is for plugging unused connection ports on a John Guest fitting. Designed, manufactured and assembled in the LIK

# Plugs an unused port on a John Guest push-fit fitting.