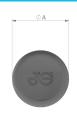

### **Dimensions** – All measurements in mm unless otherwise stated

Rectangular Head

Round Head

| Product No. | Description                | Head Style  | ØΑ   | В    | С   | D    |
|-------------|----------------------------|-------------|------|------|-----|------|
| Floudct No. | Description                | rieau Style | ΨA   | В    | 0   | -    |
| PM0804S     | 5/32" Plug ( Ø 5/32" Stem) | Round       | 12.7 |      | 3.3 | 25.4 |
| PI0806S     | 3/16" Plug ( Ø 3/16" Stem) | Round       | 12.7 |      | 3.3 | 25.9 |
| PI0808S     | 1/4" Plug ( Ø 1/4" Stem)   | Round       | 15.2 |      | 3.8 | 26.2 |
| PM0808S     | 5/16" Plug ( Ø 5/16" Stem) | Rectangle   | 17.5 | 10.5 | 4.0 | 27.0 |
| PI0812S     | 3/8" Plug ( Ø 3/8" Stem)   | Rectangle   | 19.5 | 13.0 | 4.5 | 32.0 |
| PI0816S     | 1/2" Plug ( Ø 1/2" Stem)   | Round       | 21.4 |      | 4.7 | 33.6 |

Dimensions in mm