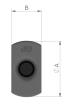

### **Dimensions** – All measurements in mm unless otherwise stated

Rectangular Head

Round Head

| Product No. | Description                | Head Style  | ØΑ   | В    | С   | D    |
|-------------|----------------------------|-------------|------|------|-----|------|
| Floudct No. | Description                | rieau Style | ΨA   | В    | 0   | -    |
| PM0804S     | 5/32" Plug ( Ø 5/32" Stem) | Round       | 12.7 |      | 3.3 | 25.4 |
| PI0806S     | 3/16" Plug ( Ø 3/16" Stem) | Round       | 12.7 |      | 3.3 | 25.9 |
| PI0808S     | 1/4" Plug ( Ø 1/4" Stem)   | Round       | 15.2 |      | 3.8 | 26.2 |
| PM0808S     | 5/16" Plug ( Ø 5/16" Stem) | Rectangle   | 17.5 | 10.5 | 4.0 | 27.0 |
| PI0812S     | 3/8" Plug ( Ø 3/8" Stem)   | Rectangle   | 19.5 | 13.0 | 4.5 | 32.0 |
| PI0816S     | 1/2" Plug ( Ø 1/2" Stem)   | Round       | 21.4 |      | 4.7 | 33.6 |

Dimensions in mm