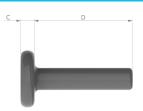

### **Dimensions** – All measurements in mm unless otherwise stated

Rectangular Head

Round Head

| Product No. | Description                | Head Style  | ØΑ   | В    | С   | D    |
|-------------|----------------------------|-------------|------|------|-----|------|
| Floudct No. | Description                | rieau Style | ΨA   | В    | 0   | -    |
| PM0804S     | 5/32" Plug ( Ø 5/32" Stem) | Round       | 12.7 |      | 3.3 | 25.4 |
| PI0806S     | 3/16" Plug ( Ø 3/16" Stem) | Round       | 12.7 |      | 3.3 | 25.9 |
| PI0808S     | 1/4" Plug ( Ø 1/4" Stem)   | Round       | 15.2 |      | 3.8 | 26.2 |
| PM0808S     | 5/16" Plug ( Ø 5/16" Stem) | Rectangle   | 17.5 | 10.5 | 4.0 | 27.0 |
| PI0812S     | 3/8" Plug ( Ø 3/8" Stem)   | Rectangle   | 19.5 | 13.0 | 4.5 | 32.0 |
| PI0816S     | 1/2" Plug ( Ø 1/2" Stem)   | Round       | 21.4 |      | 4.7 | 33.6 |

Dimensions in mm