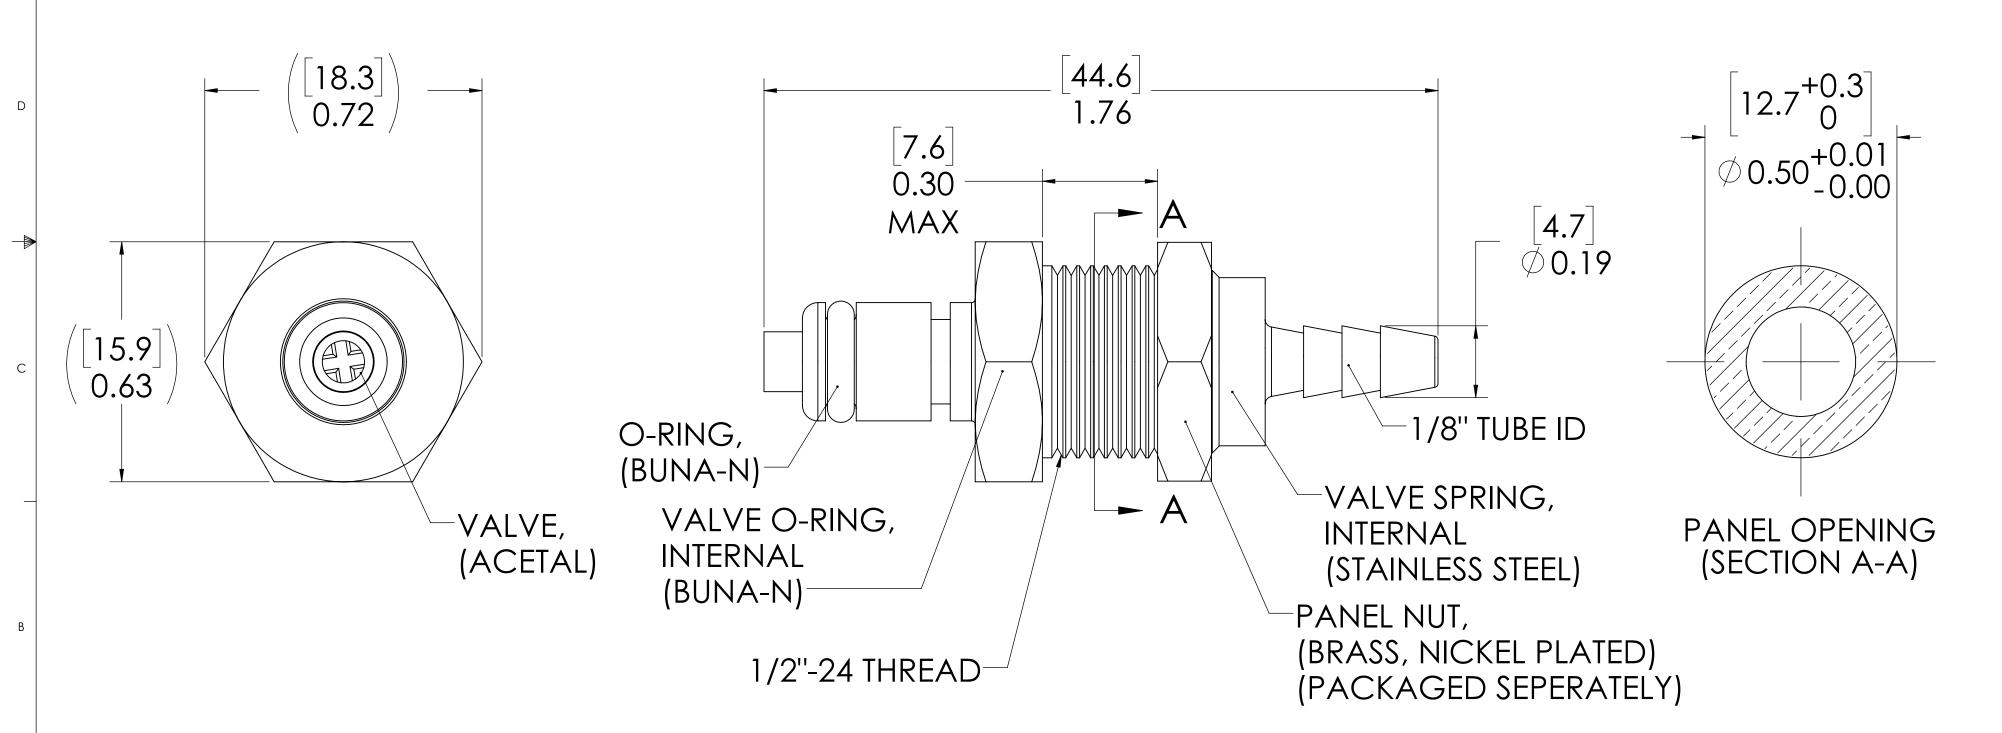

## NOTES:

- 1. MATERIAL: BRASS
- 2. FINISH: CHROME
- 3. O-RING MATERIAL: BUNA-N
- 4. O-RINGS LUBRICATED WITH FOOD GRADE SILICONE OIL, 350 CST.

## **FOR REFERENCE ONLY**

| UNLESS OTHERWISE SPECIFIED:                                                                                                                                                      |           | NAME | DATE    | <b>LINKTECH</b>                      |
|----------------------------------------------------------------------------------------------------------------------------------------------------------------------------------|-----------|------|---------|--------------------------------------|
| DIMENSIONS ARE IN INCHES TOLERANCES: FRACTIONAL±1/32 ANGULAR: MACH±0.5 BEND±2 ONE PLACE DECIMAL±0.1 TWO PLACE DECIMAL±0.01 THREE PLACE DECIMAL±0.005 TWO PLACE DUAL (mm) [±0.12] | DRAWN     | DHJ  | 6/19/09 | 4NOTICION CONTANT                    |
|                                                                                                                                                                                  | CHECKED   | HRC  | 1/11/11 | PART NO: 20CBV-PB3-02                |
|                                                                                                                                                                                  | ENG APPR. | HRC  | 8/18/17 |                                      |
|                                                                                                                                                                                  | MFG APPR. | BDB  | 8/18/17 | DESCRIPTION:                         |
| PROPRIETARY AND CONFIDENTIAL                                                                                                                                                     | Q.A.      | JJB  | 8/18/17 | LinkTech 20CB Series Panel Mt. Male, |
|                                                                                                                                                                                  | COMMENTS: |      |         | Valved, 1/8" HB, Chrome Brass        |
| THE INFORMATION CONTAINED IN THIS DRAWING IS THE SOLE PROPERTY OF                                                                                                                |           |      |         | SIZE DWG. NO. REV                    |
| LINKTECH LLC. ANY REPRODUCTION<br>OR DISCLOSURE IN PART OR AS A<br>WHOLE WITHOUT THE WRITTEN                                                                                     |           |      |         | <b>C</b> 20CB200026 B                |
| PERMISSION OF LINKTECH LLC IS<br>STRICKLY PROHIBITED.                                                                                                                            |           |      |         | SCALE: NTS WEIGHT: SHEET 1 OF 1      |