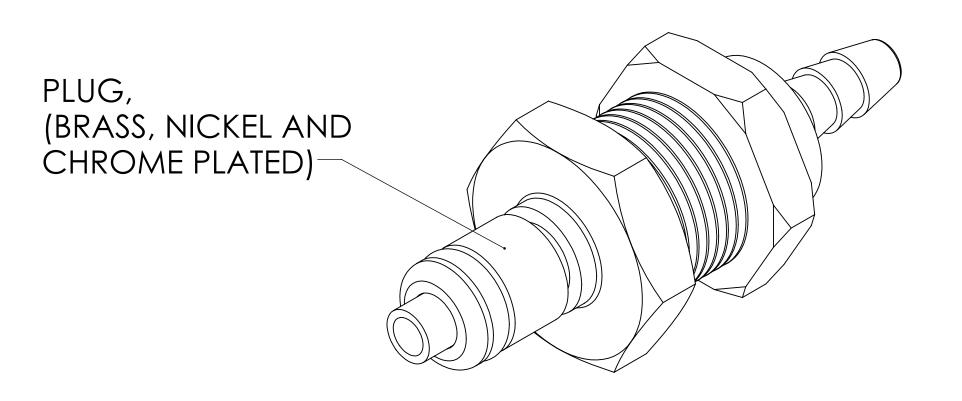

## NOTES:

- 1. MATERIAL: BRASS
- 2. FINISH: CHROME
- 3. O-RING MATERIAL: BUNA-N
- 4. O-RINGS LUBRICATED WITH FOOD GRADE SILICONE OIL, 350 CST.