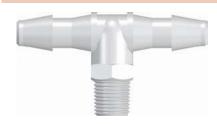

# 18T260 (-1 -2)

1/8-27 NPT Thread Tee with 7/16" Hex to 200 Series Barb, 1/4" (6.4 mm) ID Tubing