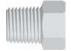

#### 1802 (-2 -6005)

Reducer with 1/8-27 NPT Male Thread and 7/16" Hex to 1/4-28 UNF Female Thread