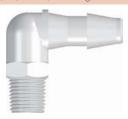

#### 18L260 (-1 -2 -6005)

1/8-27 NPT Thread Elbow with 7/16" Hex to 200 Series Barb, 1/4" (6.4 mm) ID Tubing