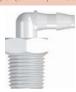

#### 18L230 (-1 -2 -6005 -J2A)

1/8-27 NPT Thread Elbow with 7/16" Hex to 200 Series Barb, 1/8" (3.2 mm) ID Tubing