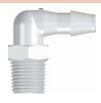

## 18L250 (-1 -6005)

1/8-27 NPT Thread Elbow with 7/16" Hex to 200 Series Barb, 3/16" (4.8 mm) ID Tubing