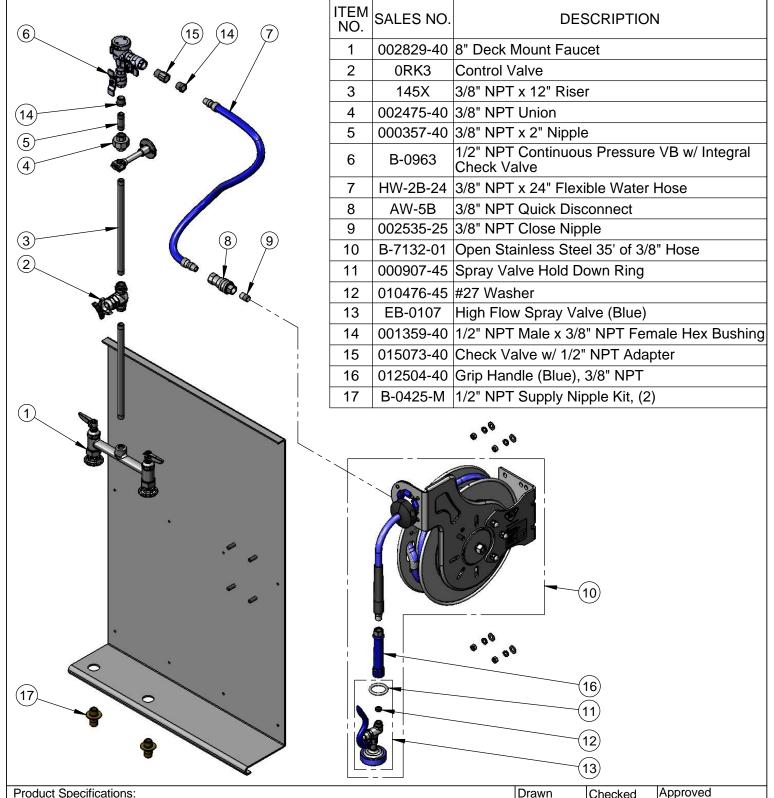

Product Specifications:
Open Stainless Steel Hose Reel w/ 35' of 3/8" Hose on Stainless Steel Backplate, High Flow Spray Valve (Blue), Vacuum Breaker, 3/8" NPT Flexible Water Connector, 8" Deck Mount Mixing Faucet, & Control Valve

Open Stainless Steel Hose Reel w/ 35' of 3/8" Hose on Stainless Steel Backplate, High Flow Spray Valve (Blue), Vacuum Breaker, 3/8" NPT Flexible Water Connector, 8" Deck Mount Mixing Faucet, & Control Valve