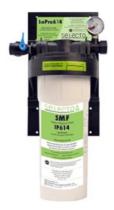

# **SMF IcePro614**

System Part Number: 80-6140IP Replacement Cartridge: 108-014-IP

## **SPECIFICATIONS**

Head Configuration:

Temperature (F):

Pressure (psi):

Height (inches):

Width (inches):

Depth (inches):

Shipping Weight (lbs):

Single

40-100

23

14

09

14

#### **TECHNOLOGY**

Filter Housing: Polypropylene
Cartridge Housing: Reinforced Nylon
Media: Hollow Carbon
Scale Inhibitor

NSF.

Particulate Class I, and Cyst.

Do not use with water that is microbiologically unsafe or of unknown quality without adequate disinfection before or after the system.