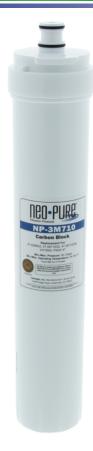

# NP-3M710 SQC Compatible Replacement Cartridges

### **Standard Features**

- Manufactured in South Korea
- Formally NP-SQC710
- Compatible with the Water Factory Systems SQC3 and SQC4 systems
- Replacement for 47-9298G2, 47-55710G2, 47-55710CM, 4373504, and PSQC-4\*
- Reduces chlorine taste and odor
- Quick change design for easy installation
- NP-3M710 is tested and certified by WQA to NSF/ANSI 372 and NSF/ANSI 42 for material safety and structural integrity requirements