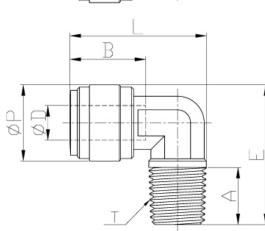

| Model    | ΦD   | ΦΡ    | T(NPTF) | A     | 3     | E     | H(inch) | L     | WEIGHT(g) |
|----------|------|-------|---------|-------|-------|-------|---------|-------|-----------|
| AMEZ5-N1 | 5/32 | 0.610 | 1/8     | 0.358 | 0.579 | 1.039 | 7/16    | 1.000 | 4.9       |
| AME3-N1  | 3/16 | 0.610 | 1/8     | 0.358 | 0.591 | 1.039 | 7/16    | 1.008 | 4.7       |
| AME4-N1  | 1/4  | 0.610 | 1/8     | 0.358 | 0.665 | 1.039 | 7/16    | 1.008 | 4.2       |
| AME4-N2  | 1/4  | 0.610 | 1/4     | 0.520 | 0.665 | 1.256 | 7/16    | 1.063 | 5.7       |
| AME4-N3  | 1/4  | 0.610 | 3/8     | 0.543 | 0.665 | 1.287 | 7/16    | 1.138 | 7.1       |
| AME5-N2  | 5/16 | 0.787 | 1/4     | 0.520 | 0.689 | 1.386 | 9/16    | 1.236 | 9         |
| AME5-N3  | 5/16 | 0.787 | 3/8     | 0.543 | 0.689 | 1.409 | 9/16    | 1.319 | 10.3      |
| AME6-N2  | 3/8  | 0.787 | 1/4     | 0.520 | 0.795 | 1.386 | 9/16    | 1.252 | 8.6       |
| AME6-N3  | 3/8  | 0.787 | 3/8     | 0.543 | 0.795 | 1.409 | 9/16    | 1.335 | 9.9       |
| AME8-N3  | 1/2  | 0.929 | 3/8     | 0.543 | 0.988 | 1.547 | 11/16   | 1.563 | 13.3      |
| AME8-N4  | 1/2  | 0.929 | 1/2     | 0.701 | 0.988 | 1.705 | 11/16   | 1.634 | 16.2      |