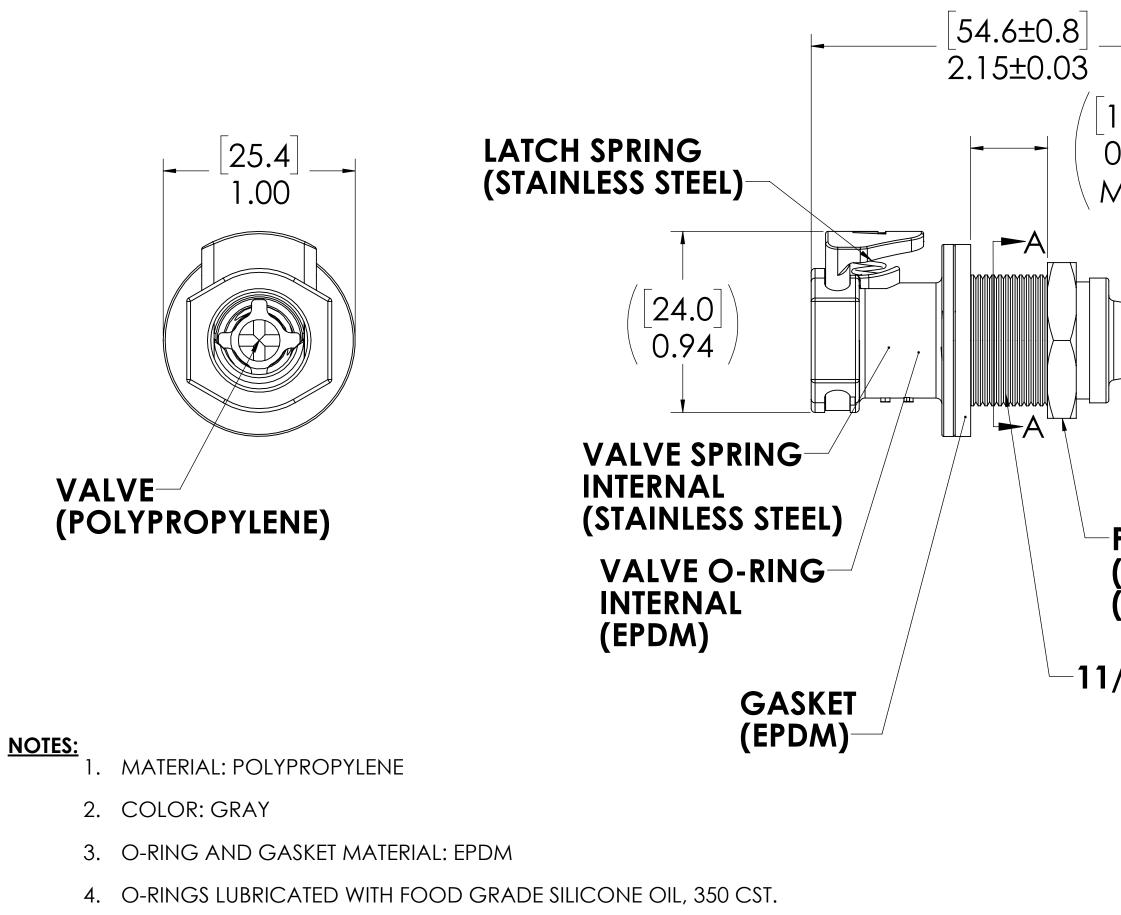

D

С

|                               | 1                             | 3             |                                                                                   | 2                                                                                                                                                                                                                                                                                                                                                                                                                                                                                                                                                                                                                                                                                                                                                                                                                                                                                                                                                                                                                                                                                                                                                                                                                                                                                                                                                                                                                                                                                                                                                                                                                                                                                                                                                                                                                                                                                                                                                                                                                                                                                                                              | 1                                                             |                      |
|-------------------------------|-------------------------------|---------------|-----------------------------------------------------------------------------------|--------------------------------------------------------------------------------------------------------------------------------------------------------------------------------------------------------------------------------------------------------------------------------------------------------------------------------------------------------------------------------------------------------------------------------------------------------------------------------------------------------------------------------------------------------------------------------------------------------------------------------------------------------------------------------------------------------------------------------------------------------------------------------------------------------------------------------------------------------------------------------------------------------------------------------------------------------------------------------------------------------------------------------------------------------------------------------------------------------------------------------------------------------------------------------------------------------------------------------------------------------------------------------------------------------------------------------------------------------------------------------------------------------------------------------------------------------------------------------------------------------------------------------------------------------------------------------------------------------------------------------------------------------------------------------------------------------------------------------------------------------------------------------------------------------------------------------------------------------------------------------------------------------------------------------------------------------------------------------------------------------------------------------------------------------------------------------------------------------------------------------|---------------------------------------------------------------|----------------------|
|                               | Sheet Zone                    | REV.          | ECO                                                                               | REVISIONS<br>DESCRIPTION                                                                                                                                                                                                                                                                                                                                                                                                                                                                                                                                                                                                                                                                                                                                                                                                                                                                                                                                                                                                                                                                                                                                                                                                                                                                                                                                                                                                                                                                                                                                                                                                                                                                                                                                                                                                                                                                                                                                                                                                                                                                                                       | DATE                                                          | APPROVED             |
|                               | 1 ALL                         | A             | 50253                                                                             | UPDATE DWG TO CURRENT FORMAT & STANDARDS                                                                                                                                                                                                                                                                                                                                                                                                                                                                                                                                                                                                                                                                                                                                                                                                                                                                                                                                                                                                                                                                                                                                                                                                                                                                                                                                                                                                                                                                                                                                                                                                                                                                                                                                                                                                                                                                                                                                                                                                                                                                                       | 10/30/2018                                                    | HRC                  |
|                               | ROPYL                         | ENE)          |                                                                                   | Society of the second s | KET<br>YPROPYI                                                | .ENE)                |
| 9.2]<br>40<br>AX              |                               |               |                                                                                   | $\begin{bmatrix} 17.3 \\ 0.0 \end{bmatrix}$<br>0.68 $\begin{bmatrix} +0.01 \\ -0.00 \end{bmatrix}$                                                                                                                                                                                                                                                                                                                                                                                                                                                                                                                                                                                                                                                                                                                                                                                                                                                                                                                                                                                                                                                                                                                                                                                                                                                                                                                                                                                                                                                                                                                                                                                                                                                                                                                                                                                                                                                                                                                                                                                                                             |                                                               |                      |
| 3                             | [10.7]<br>0.42<br>1<br>/8" TU |               | )                                                                                 |                                                                                                                                                                                                                                                                                                                                                                                                                                                                                                                                                                                                                                                                                                                                                                                                                                                                                                                                                                                                                                                                                                                                                                                                                                                                                                                                                                                                                                                                                                                                                                                                                                                                                                                                                                                                                                                                                                                                                                                                                                                                                                                                |                                                               |                      |
| ANEL NI<br>BRASS, N<br>PACKAC | NICKEI                        | L PLA<br>EPAR |                                                                                   | ) (SECTIO                                                                                                                                                                                                                                                                                                                                                                                                                                                                                                                                                                                                                                                                                                                                                                                                                                                                                                                                                                                                                                                                                                                                                                                                                                                                                                                                                                                                                                                                                                                                                                                                                                                                                                                                                                                                                                                                                                                                                                                                                                                                                                                      | OPENING<br>ON A-A)                                            |                      |
| 16" - 24                      | UNS T                         | HRE           | ٩D                                                                                |                                                                                                                                                                                                                                                                                                                                                                                                                                                                                                                                                                                                                                                                                                                                                                                                                                                                                                                                                                                                                                                                                                                                                                                                                                                                                                                                                                                                                                                                                                                                                                                                                                                                                                                                                                                                                                                                                                                                                                                                                                                                                                                                |                                                               | T <b>T X</b> 7       |
|                               |                               |               | DIMENSIC<br>TOLERANG<br>FRACTION<br>ANGULAF<br>ONE PLAC<br>TWO PLAC<br>THREE PLAC | AL ± 1/32 CHECKED HRC 6/13/2018 PAR1   2E DECIMAL ±0.1 ±0.1 ENG APPR. HRC 10/30/18 PAR1   CCE DECIMAL ±0.01 ENG APPR. HRC 10/30/18 DESC   CE DECIMAL ±0.01 ENG APPR. BDB 10/30/18 DESC   CE DUAL (mm) [±0.12] MFG APPR. BDB 10/30/18 DESC                                                                                                                                                                                                                                                                                                                                                                                                                                                                                                                                                                                                                                                                                                                                                                                                                                                                                                                                                                                                                                                                                                                                                                                                                                                                                                                                                                                                                                                                                                                                                                                                                                                                                                                                                                                                                                                                                      | NO: <b>50PPV-SE</b>                                           | <b>3-06</b>          |
|                               |                               | 2             | THE INFORMA<br>DRAWING IS T<br>LINKTECH LLC.<br>OR DISCLOSU<br>WHOLE WITHC        | TION CONTAINED IN THIS<br>TION CONTAINED IN THIS<br>HE SOLE PROPERTY OF<br>ANY REPRODUCTION<br>RE IN PART OR AS A<br>DUT THE WRITTEN<br>SUBJECTED IN C. IS                                                                                                                                                                                                                                                                                                                                                                                                                                                                                                                                                                                                                                                                                                                                                                                                                                                                                                                                                                                                                                                                                                                                                                                                                                                                                                                                                                                                                                                                                                                                                                                                                                                                                                                                                                                                                                                                                                                                                                     | Ket, Valved, 3/8" HB,   DWG. NO.   50PP5000   LE: NTS WEIGHT: | Polypropylene<br>REV |