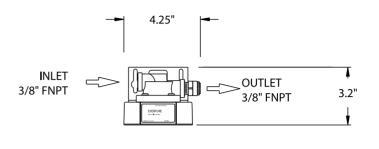

## S P E C I F I C A T I O N S

Dimensions: 3.2"H x 4.25"W x 4.5"D

No electrical connection required