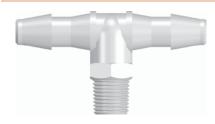

## 18T260 (-1 -2)

 $1/8\mbox{-}27$  NPT Thread Tee with 7/16" Hex to 200 Series Barb, 1/4 " (6.4 mm) ID Tubing