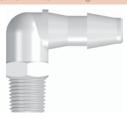

#### 18L260 (-1 -2 -6005)

 $1/8\mbox{-}27$  NPT Thread Elbow with 7/16" Hex to 200 Series Barb, 1/4 " (6.4 mm) ID Tubing