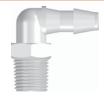

#### 18L250 (-1 -6005)

 $1/8\mbox{-}27\mbox{ NPT}$  Thread Elbow with 7/16" Hex to 200 Series Barb, 3/16" (4.8 mm) ID Tubing