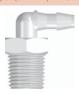

#### 18L230 (-1 -2 -6005 -J2A)

 $1/8\mbox{-}27$  NPT Thread Elbow with  $7/16\mbox{''}$  Hex to 200 Series Barb,  $1/8\mbox{''}$  (3.2 mm) ID Tubing