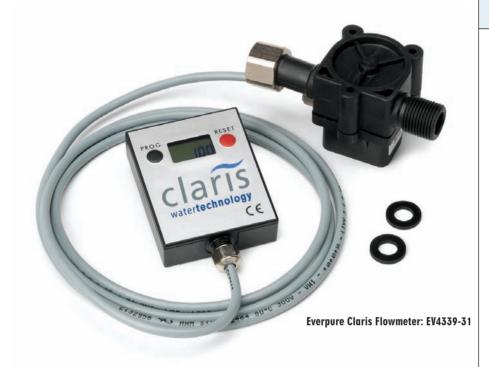

# Everpure Claris Flowmeter

EV4339-31

#### BENEFITS

The CLARIS Flow Sensor has been developed specifically to monitor the usage rate of the CLARIS water filter system and to determine the optimum cartridge replacement interval. After setting the programming unit to monitor the specific filter size, the Claris Flow Sensor continually measures the filtrate volume to calculate and display the remaining filtration capacity in litres. Once the available filtration capacity is exhausted or the maximum operation time has been reached the display unit indicates the filter cartridge replacement. The programming and display unit provides the following information:

- Residual capacity of installed filter cartridge
- Filtrate volume of the last five installed filter cartridges
- Operation time of the last five installed filter cartridges
- Total filtrate volume since Flow Sensor installation

#### **SENSOR UNIT:**

Connection:

In 3/8" BSP F nut / out 3/8" BSP M

Operating Pressure:

2 - 8 bar (29 - 116 PSI)

Flow rate:

10 - 100 (.04 - .44 gpm)

Pressure loss (up to 100l/h flow rate) [bar]: 0,2 (3 PSI)

Precision (horizontal installation):

[%] + /-5

Water Temperature (min/max):

39 - 86 °F (+4 - +30 °C)

Ambient Temperature (min/max):

39 - 104 °F (+4 - +40 °C)

Dimensions (BxHxT):

3.15" x 1.81" x 1.69" (80 x 46 x 43 mm)

### PROGRAMMING AND DISPLAY UNIT:

Splash proof:

IP X4

Display 5 digits

Counter 99999 - 9999 Gal.

(Downwards 99999 to -9999 L)

Dimensions (BxHxT):

1.97" x 2.95" x .67" (50 x 75 x 17 mm)

Cable:

59" (1.5 meters)