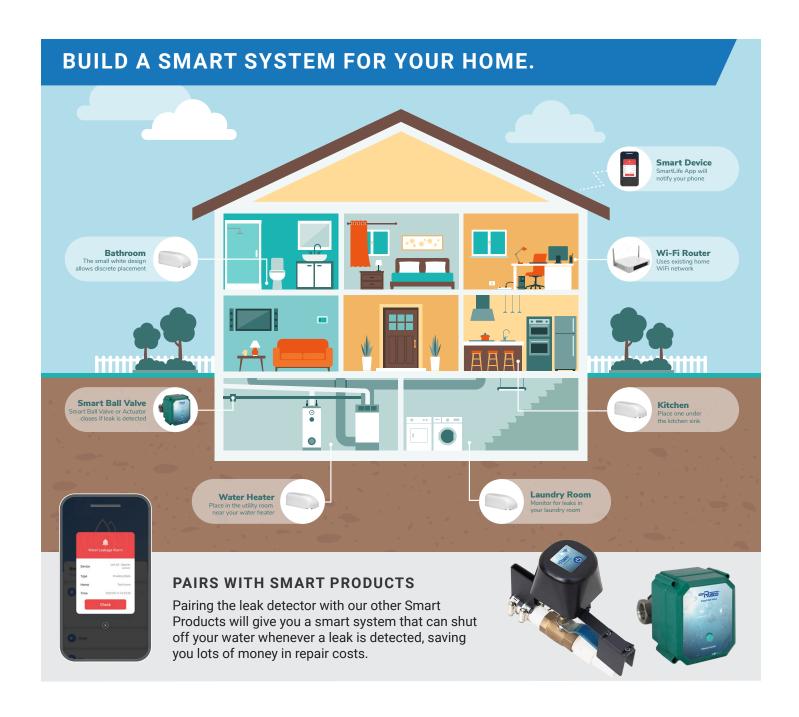

# **SMART LEAK DETECTOR**

Detect leaks instantly with the Rusco Smart Leak Detector. This leak detector connects to your Wi-Fi to send notifications to your device or automate actions like closing a Rusco Smart Ball Valve (sold separately).

## **EASY-TO-INSTALL**

Rusco's Smart Detectors are small. lightweight and are powered by two AAA batteries so they are really easy to install.

## **GET NOTIFIED**

The Smart Leak Detector will notify you via the SmartLife App when a leak is detected. So even if you're not home, you still know where a leak has been detected.

Rusco is a leading manufacturer of high quality, efficient, water sediment filtration products and accessories. Rusco filters are available throughout the United States and in many major international locations. We strive to always exceed our customers' expectation of quality and service, and to provide the most effective solutions.