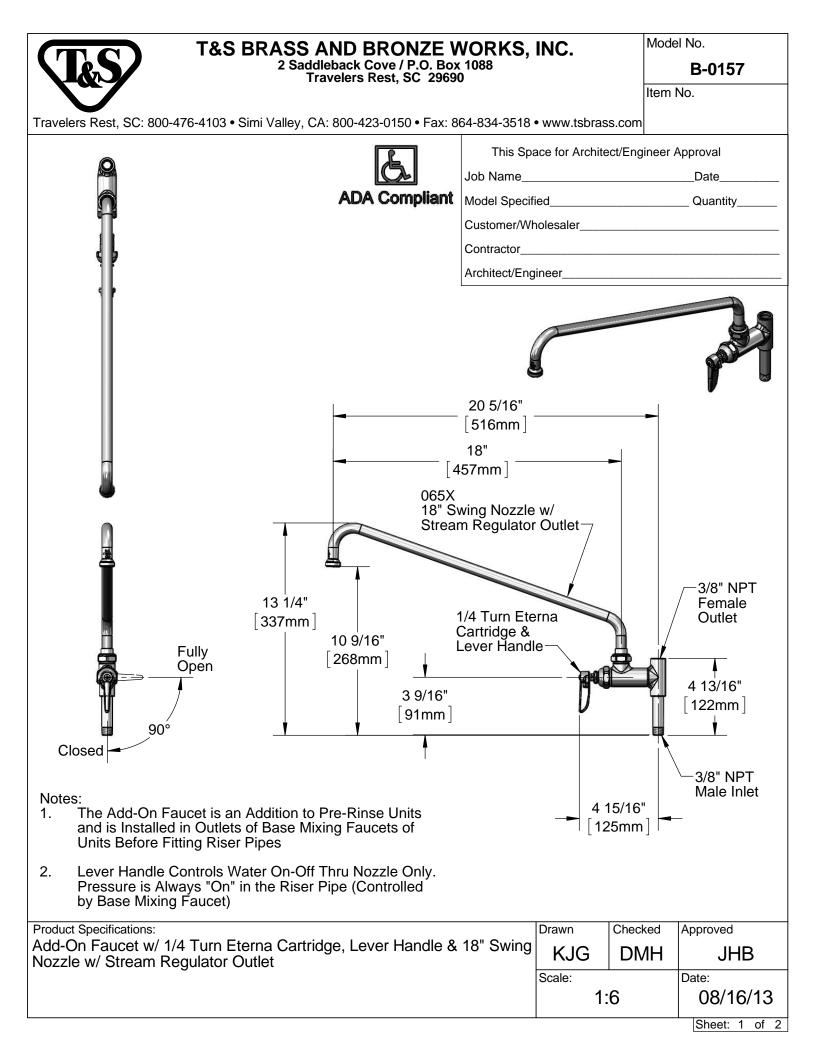

## T&S BRASS AND BRONZE WORKS, INC. 2 Saddleback Cove / P.O. Box 1088 Travelers Rest, SC 29690

Model No.

**B-0157** 

Item No.

Travelers Rest, SC: 800-476-4103 • Simi Valley, CA: 800-423-0150 • Fax: 864-834-3518 • www.tsbrass.com