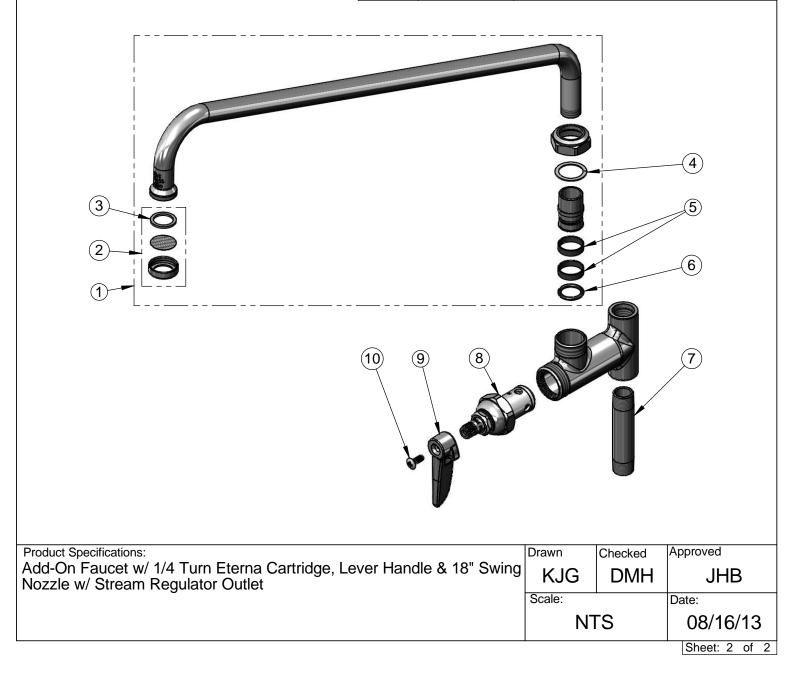

| ITEM<br>NO.SALES NO.DESCRIPTION1065X18" Swing Nozzle w/ Stream Regulator2B-PTStream Regulator3001048-45Nozzle Tip Washer4009538-45Swivel Washer5011429-45Swivel Sleeves (2)6001074-45O-Ring7000358-403/8" NPT x 3" Nipple8005960-40QT1/4 Turn Eterna Cartridge, RTC9001638-45Lever Handle10000922-45Lever Handle Screw |    |             |                                      |
|------------------------------------------------------------------------------------------------------------------------------------------------------------------------------------------------------------------------------------------------------------------------------------------------------------------------|----|-------------|--------------------------------------|
| 2 B-PT Stream Regulator   3 001048-45 Nozzle Tip Washer   4 009538-45 Swivel Washer   5 011429-45 Swivel Sleeves (2)   6 001074-45 O-Ring   7 000358-40 3/8" NPT x 3" Nipple   8 005960-40QT 1/4 Turn Eterna Cartridge, RTC   9 001638-45 Lever Handle                                                                 |    | SALES NO.   | DESCRIPTION                          |
| 3 001048-45 Nozzle Tip Washer   4 009538-45 Swivel Washer   5 011429-45 Swivel Sleeves (2)   6 001074-45 O-Ring   7 000358-40 3/8" NPT x 3" Nipple   8 005960-40QT 1/4 Turn Eterna Cartridge, RTC   9 001638-45 Lever Handle                                                                                           | 1  | 065X        | 18" Swing Nozzle w/ Stream Regulator |
| 4 009538-45 Swivel Washer   5 011429-45 Swivel Sleeves (2)   6 001074-45 O-Ring   7 000358-40 3/8" NPT x 3" Nipple   8 005960-40QT 1/4 Turn Eterna Cartridge, RTC   9 001638-45 Lever Handle                                                                                                                           | 2  | B-PT        | Stream Regulator                     |
| 5 011429-45 Swivel Sleeves (2)   6 001074-45 O-Ring   7 000358-40 3/8" NPT x 3" Nipple   8 005960-40QT 1/4 Turn Eterna Cartridge, RTC   9 001638-45 Lever Handle                                                                                                                                                       | 3  | 001048-45   | Nozzle Tip Washer                    |
| 6 001074-45 O-Ring   7 000358-40 3/8" NPT x 3" Nipple   8 005960-40QT 1/4 Turn Eterna Cartridge, RTC   9 001638-45 Lever Handle                                                                                                                                                                                        | 4  | 009538-45   | Swivel Washer                        |
| 7 000358-40 3/8" NPT x 3" Nipple   8 005960-40QT 1/4 Turn Eterna Cartridge, RTC   9 001638-45 Lever Handle                                                                                                                                                                                                             | 5  | 011429-45   | Swivel Sleeves (2)                   |
| 8005960-40QT1/4 Turn Eterna Cartridge, RTC9001638-45Lever Handle                                                                                                                                                                                                                                                       | 6  | 001074-45   | O-Ring                               |
| 9 001638-45 Lever Handle                                                                                                                                                                                                                                                                                               | 7  | 000358-40   | 3/8" NPT x 3" Nipple                 |
|                                                                                                                                                                                                                                                                                                                        | 8  | 005960-40QT | 1/4 Turn Eterna Cartridge, RTC       |
| 10 000922-45 Lever Handle Screw                                                                                                                                                                                                                                                                                        | 9  | 001638-45   | Lever Handle                         |
|                                                                                                                                                                                                                                                                                                                        | 10 | 000922-45   | Lever Handle Screw                   |