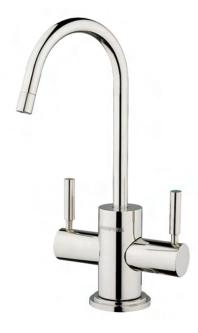

# Exubera<sup>TM</sup> Faucet

Designer Series

Everpure Exubera<sup>TM</sup> drinking water faucets deliver the best tasting chilled, sparkling or still water available from a single spout. The perfect complement to an Everpure commercial grade water filtration system, the Exubera<sup>TM</sup> drinking water faucets are exclusively designed to be used with the Exubera<sup>TM</sup> Chilled/Sparkling Water Appliance. These faucets are equipped with solid stainless steel construction and available in two beautiful finishes, Polished Stainless and Brushed Stainless. They are lead-free and feature a ceramic disc type valve for smooth functionality and lasting durability.

### Everpure Exubera™ Drinking Water Faucets feature:

- > Sleek, dual handle design
- > Solid Stainless Steel construction in two beautiful finishes
- > Spring loaded "hot" shut off valve safety feature
- > Insulated heat-resistant spout
- > 0.5 GPM flow
- > Lead-free
- > Ceramic disc type valve
- > Aerator tip provides even, clear stream of filtered water
- > RO compatible with the use of a separate air gap