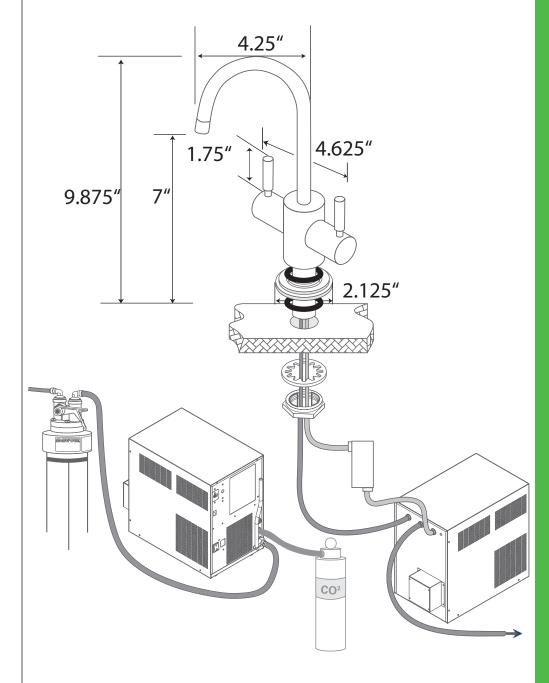

### Everpure Exubera™ Drinking Water Faucets are engineered to be used with:

- Any Everpure Drinking Water Filtration systems or Reverse Osmosis system and
- Everpure Exubera™ Chilled/Sparkling
   Water Appliance

#### flow rate

0.5 gal./min. (1.9L/min.)

### operating pressure

20 to 90 ps

### temperature

50 to 212 °F (10 to 100 °C)

#### nstallation

1" or standard sink hole installation