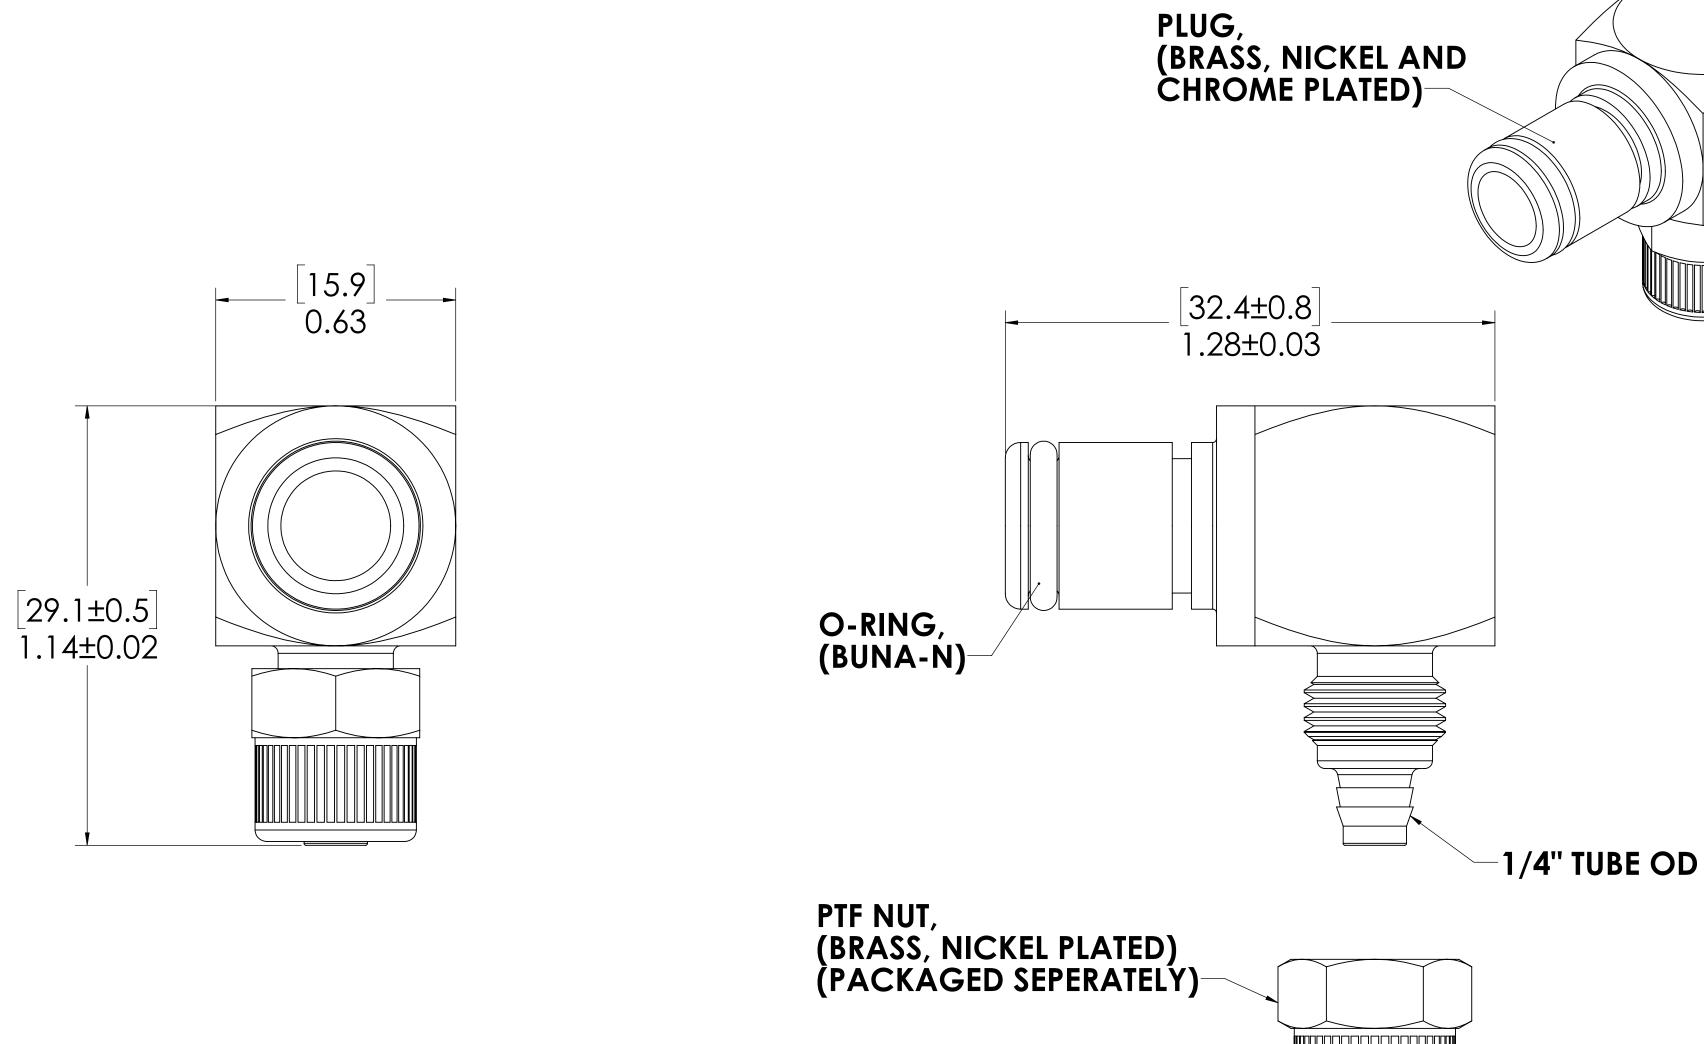

## **NOTES:**

- 1. MATERIAL: BRASS
- 2. FINISH: CHROME
- 3. O-RING MATERIAL: BUNA-N
- 4. O-RINGS LUBRICATED WITH FOOD GRADE SILICONE OIL, 350 CST.

## **FOR REFERENCE ONLY**

| UNLESS OTHERWISE SPECIFIED:                                                                                                                                                      |            | NAME | DATE     | LINK <b>TECH</b>                      |
|----------------------------------------------------------------------------------------------------------------------------------------------------------------------------------|------------|------|----------|---------------------------------------|
| DIMENSIONS ARE IN INCHES TOLERANCES: FRACTIONAL±1/32 ANGULAR: MACH±0.5 BEND±2 ONE PLACE DECIMAL±0.1 TWO PLACE DECIMAL±0.01 THREE PLACE DECIMAL±0.005 TWO PLACE DUAL (mm) [±0.12] | DRAWN      | DHJ  | 6/01/09  | 4NORDED CONTACT                       |
|                                                                                                                                                                                  | CHECKED    | DHJ  | 6/01/09  | PART NO: 40CB-PB10-04                 |
|                                                                                                                                                                                  | ENG APPR.  | HRC  | 10/16/18 | 40CD-1 D10-04                         |
|                                                                                                                                                                                  | MFG APPR.  | BDB  | 10/16/18 | DESCRIPTION:                          |
| PROPRIETARY AND CONFIDENTIAL                                                                                                                                                     | PRODUCTION | LS   | 10/16/18 | LinkTech 40CB Series Elbow Male, Non- |
| THE INFORMATION CONTAINED IN THIS DRAWING IS THE SOLE PROPERTY OF LINKTECH LLC. ANY REPRODUCTION OR DISCLOSURE IN PART OR AS A WHOLE WITHOUT THE WRITTEN                         | COMMENTS:  |      |          | size DWG. NO. REV A0CB400043 A        |
| PERMISSION OF LINKTECH LLC IS                                                                                                                                                    |            |      |          | SCALE: NTS WEIGHT: SHEET LOE I        |