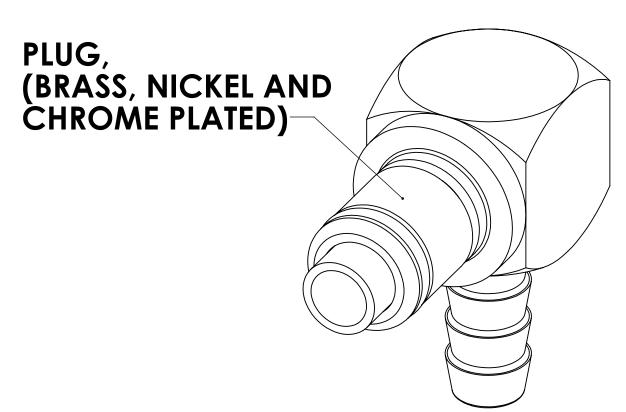

## NOTES:

1. MATERIAL: BRASS

2. FINISH: CHROME

3. O-RING MATERIAL: BUNA-N

4. O-RINGS LUBRICATED WITH FOOD GRADE SILICONE OIL, 350 CST.