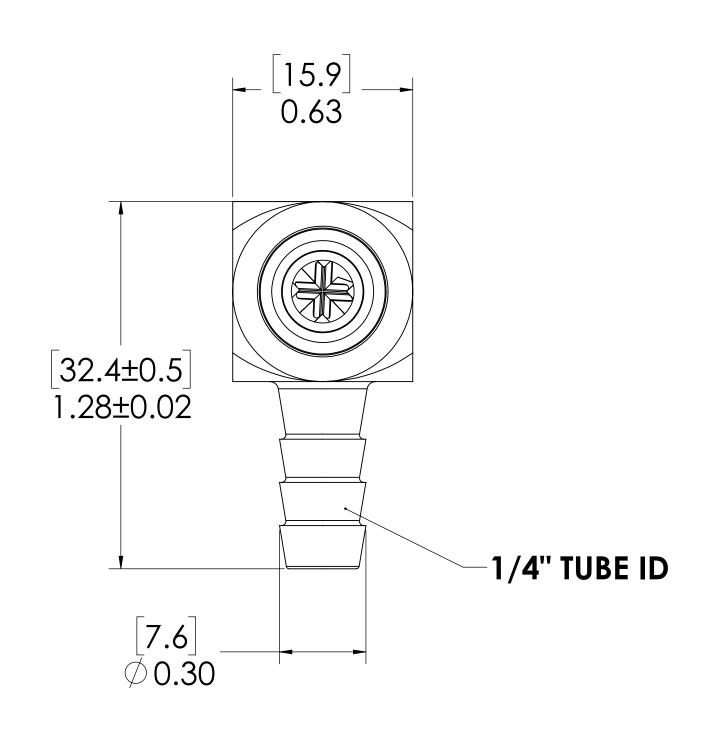

## **FOR REFERENCE ONLY**

| UNLESS OTHERWISE SPECIFIED:                                                                  |            | NAME | DATE     | LINK TECH                        |  |
|----------------------------------------------------------------------------------------------|------------|------|----------|----------------------------------|--|
| DIMENSIONS ARE IN INCHES TOLERANCES:                                                         | DRAWN      | ER   | 08-08-17 | ANORDICE, COMPARE                |  |
| FRACTIONAL±1/32<br>ANGULAR: MACH±0.5 BEND ±2                                                 | CHECKED    | HRC  | 08-08-17 | PART NO: <b>40CBV-PB4-04</b>     |  |
| ONE PLACE DECIMAL ±0.1 TWO PLACE DECIMAL ±0.01                                               | ENG APPR.  | HRC  | 7/9/18   |                                  |  |
| THREE PLACE DECIMAL ±0.005<br>TWO PLACE DUAL (mm) [±0.12]                                    | MFG APPR.  | HRC  | 7/9/18   | DESCRIPTION:                     |  |
| PROPRIETARY AND CONFIDENTIAL                                                                 | PRODUCTION | LS   | 7/9/18   | LinkTech 40CB Series Elbow Male, |  |
|                                                                                              | COMMENTS:  |      |          | Valved, 1/4" HB, Chrome Brass    |  |
| THE INFORMATION CONTAINED IN THIS DRAWING IS THE SOLE PROPERTY OF                            |            |      |          | SIZE DWG. NO. REV                |  |
| LINKTECH LLC. ANY REPRODUCTION<br>OR DISCLOSURE IN PART OR AS A<br>WHOLE WITHOUT THE WRITTEN |            |      |          | <b>C</b>  40CB400217   A         |  |
| PERMISSION OF LINKTECH LLC IS STRICKLY PROHIBITED.                                           |            |      |          | SCALE: NTS WEIGHT: SHEET 1 OF    |  |