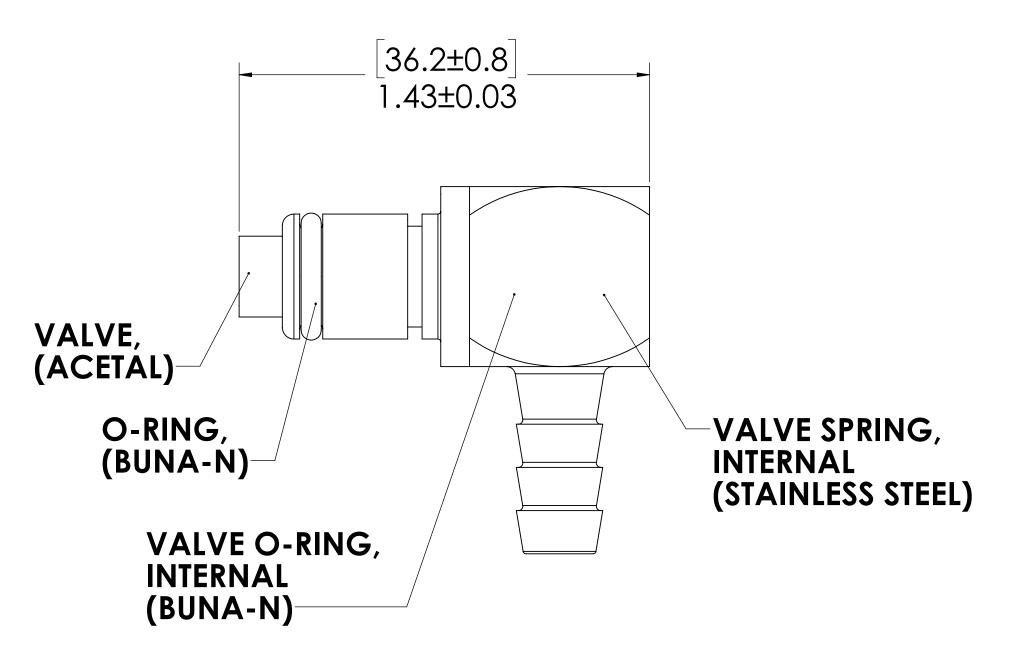

## NOTES:

1. MATERIAL: BRASS

2. FINISH: CHROME

3. O-RING MATERIAL: BUNA-N

4. O-RINGS LUBRICATED WITH FOOD GRADE SILICONE OIL, 350 CST.

## **FOR REFERENCE ONLY**

| UNLESS OTHERWISE SPECIFIED:                                                                  |            | NAME | DATE     | LINK TECH                        |  |
|----------------------------------------------------------------------------------------------|------------|------|----------|----------------------------------|--|
| DIMENSIONS ARE IN INCHES TOLERANCES:                                                         | DRAWN      | ER   | 08-08-17 | ANORDICE, COMPARE                |  |
| FRACTIONAL±1/32<br>ANGULAR: MACH±0.5 BEND ±2                                                 | CHECKED    | HRC  | 08-08-17 | PART NO: <b>40CBV-PB4-04</b>     |  |
| ONE PLACE DECIMAL ±0.1 TWO PLACE DECIMAL ±0.01                                               | ENG APPR.  | HRC  | 7/9/18   |                                  |  |
| THREE PLACE DECIMAL ±0.005<br>TWO PLACE DUAL (mm) [±0.12]                                    | MFG APPR.  | HRC  | 7/9/18   | DESCRIPTION:                     |  |
| PROPRIETARY AND CONFIDENTIAL                                                                 | PRODUCTION | LS   | 7/9/18   | LinkTech 40CB Series Elbow Male, |  |
|                                                                                              | COMMENTS:  |      |          | Valved, 1/4" HB, Chrome Brass    |  |
| THE INFORMATION CONTAINED IN THIS DRAWING IS THE SOLE PROPERTY OF                            |            |      |          | SIZE DWG. NO. REV                |  |
| LINKTECH LLC. ANY REPRODUCTION<br>OR DISCLOSURE IN PART OR AS A<br>WHOLE WITHOUT THE WRITTEN |            |      |          | <b>C</b>  40CB400217   A         |  |
| PERMISSION OF LINKTECH LLC IS STRICKLY PROHIBITED.                                           |            |      |          | SCALE: NTS WEIGHT: SHEET 1 OF    |  |