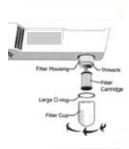

## Directions for Use

Insert this element into the housing as described in the user's manual which accompanied the refrigerator at the time of sale. Condition the filtering system by running water through the dispenser for 3 minutes before using. Some models may have a PureSource "Filter replacement signal reset button. After changing filter, hold the dispenser button down 3 to 15 seconds to reset the signal. The filter should be changed 6 months from the date of installation.