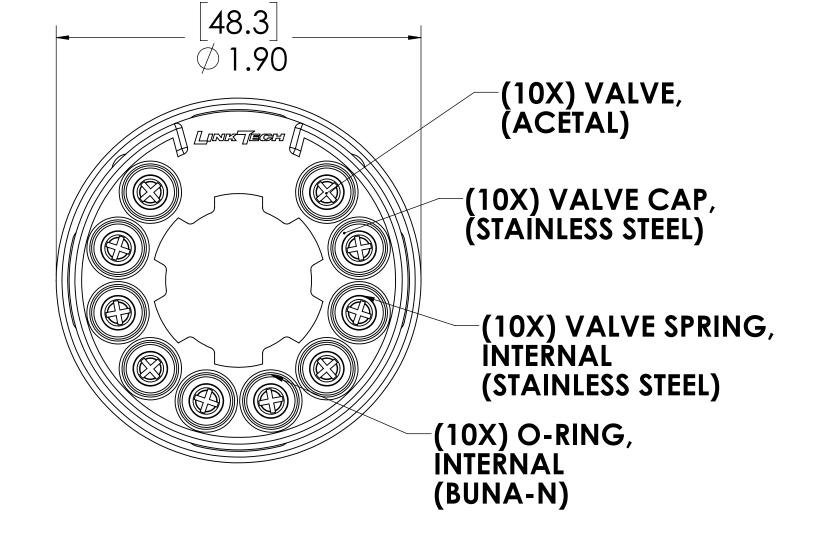

## NOTES:

- 1. MATERIAL: ACETAL
- 2. COLOR: BLACK
- 3. O-RING MATERIAL: BUNA-N
- 4. O-RINGS LUBRICATED WITH FOOD GRADE SILICONE OIL, 350 CST.