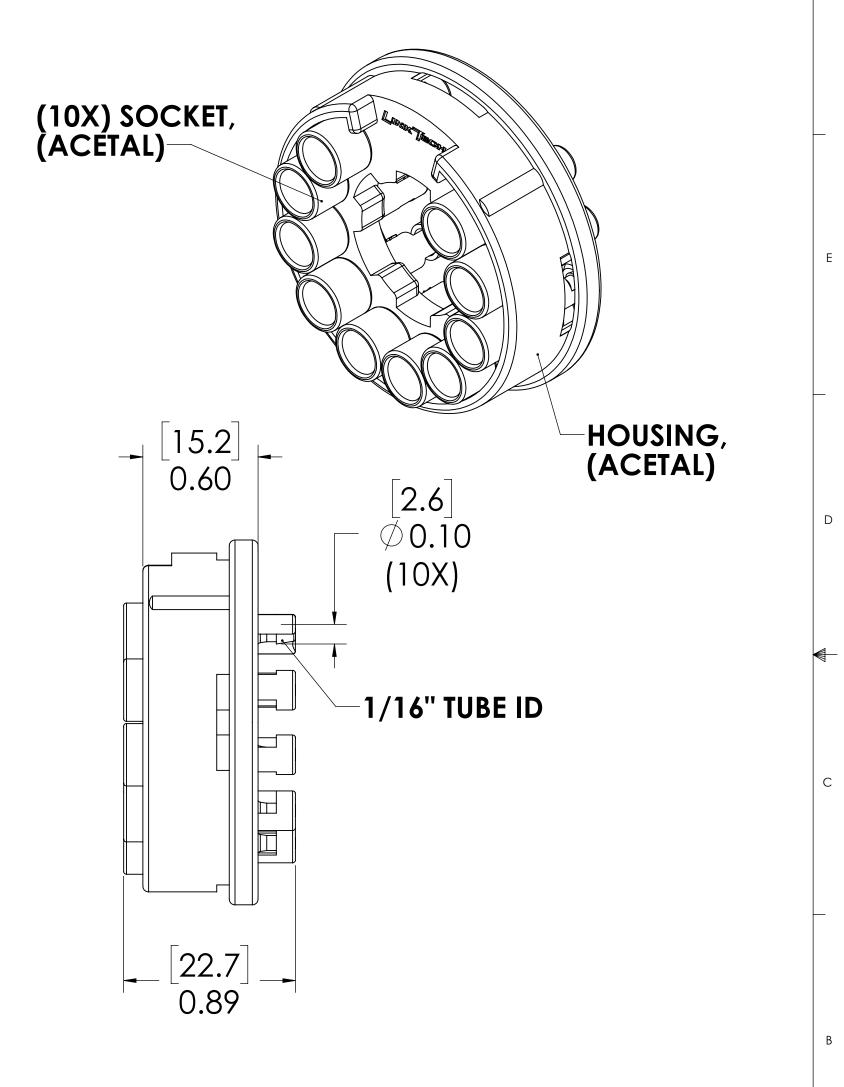

## NOTES:

- 1. MATERIAL: ACETAL
- 2. COLOR: BLACK
- 3. O-RING MATERIAL: BUNA-N
- 4. O-RINGS LUBRICATED WITH FOOD GRADE SILICONE OIL, 350 CST.