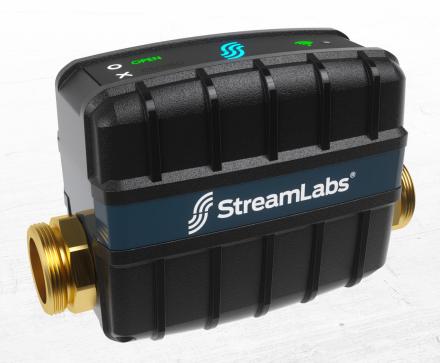

# StreamLabs® Control

Keep Leaks on Lockdown.

StreamLabswater.com

# 24/7 Leak Protection with Automatic Shut-Off Functionality

Always stay one step ahead of leaks. The StreamLabs® Control valve features patented ultrasonic technology for real-time water monitoring, smart leak detection, and automatic shut-off to stop leaks in their tracks. Just one StreamLabs® Control will protect your entire home from costly water damage and provide you with complete control from anywhere through our free app. 100% water leak protection, always, in all ways.