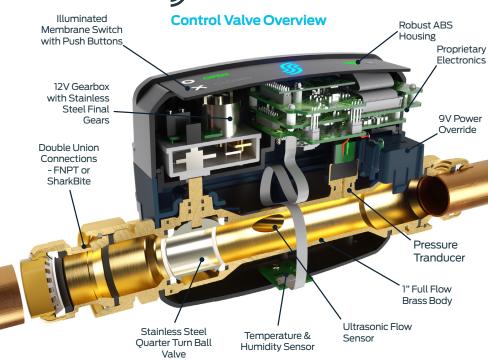

# 24/7 Leak Protection with Automatic Shut-Off Functionality

Always stay one step ahead of leaks. The StreamLabs® Control valve features patented ultrasonic technology for real-time water monitoring, smart leak detection, and automatic shut-off to stop leaks in their tracks. Just one StreamLabs® Control will protect your entire home from costly water damage and provide you with complete control from anywhere through our free app. 100% water leak protection, always, in all ways.