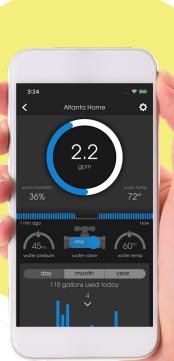

## **Real-Time Insights**

Receive instant notification for abnormal water use – along with comparative and historical water usage data.

## **Home and Away**

Set your StreamLabs® Control to home or away mode.