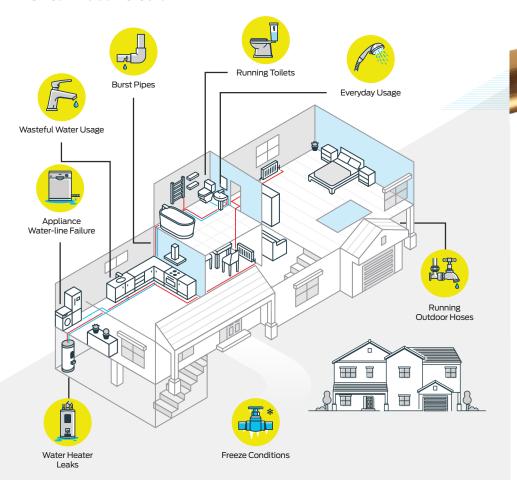

d Away**

Set your StreamLabs® Control to home or away mode.

# **Complete Your Smart Home**

Integrates with Nest and Amazon Alexa. API access available upon request for customized integrations and reporting.











# StreamLabs® Control

Keep Leaks on Lockdown.

StreamLabswater.com

# 24/7 Leak Protection with Automatic Shut-Off Functionality

Always stay one step ahead of leaks. The StreamLabs® Control valve features patented ultrasonic technology for real-time water monitoring, smart leak detection, and automatic shut-off to stop leaks in their tracks. Just one StreamLabs® Control will protect your entire home from costly water damage and provide you with complete control from anywhere through our free app. 100% water leak protection, always, in all ways.

### StreamLabs Detects:







## **Available Connections**

| Connection Type |      | Sizes |        |
|-----------------|------|-------|--------|
| SharkBite       | 3/4" | 1"    | 1-1/4" |
| FNPT            | 3/4" | 1"    | ]-1/4" |

# **Installation Requirements**

- Main water supply line access\*
- Standard Power Outlet, 110/220VAC outlet 12VDC transformer included with 10ft. cord\*\*
- · Smartphone or tablet required (iOS & Android Compatible)
- Wi-Fi Connection
- Step-by-step Streamlabs<sup>®</sup> app guided installation
- \* main water line must be 3/4", 1" or 1-1/4"
- \*\* 25ft or 50ft extension cords sold separately

For pricing or more information, please visit StreamLabswater.com or contact customer service at support@StreamLabswater.com or 770-691-5524