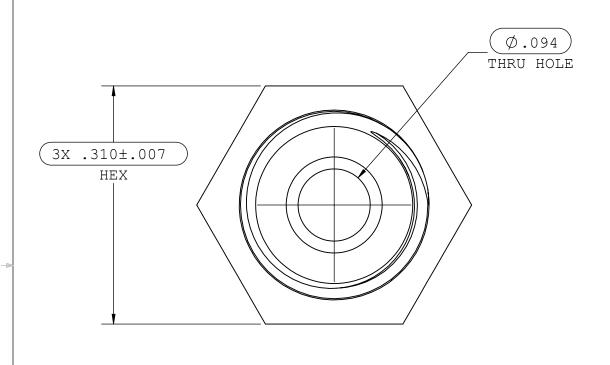

NOTES: 1.FOR ADDITIONAL DETAILS, PLEASE CONTACT VP NEW PRODUCT DEVELOPMENT

2.DIMENSIONS MARKED 
ARE CONTROL DIMENSIONS

(3. VERIFY THREAD USING CG118 1/4"-28 FUNCTIONAL THREAD GAUGE)

| REVISIONS |                       |          |          |
|-----------|-----------------------|----------|----------|
| REV.      | DESCRIPTION           | DATE     | APPROVED |
| А         | INITIAL RELEASE       | 08-22-02 |          |
| В         | CO 031 DRAFTNG UPDATE | 01-17-06 | RICK C.  |
| С         | ECO 358               | 03-20-17 | FJL      |
| D         | ECO 1079196           | 01-31-20 | FJL      |

UNLESS OTHERWISE SPECIFIED DIMENSIONS ARE IN INCHES VALUE PLASTICS, INC TOLERANCES ARE: FRACTIONS DECIMAL ANGULAR

† .XXX ±.01 ± 1°

.XXXX ±.005

.XXXX ±.001 PART NUMBER: S230 DESCRIPTION: 1/4"-28 THREAD WITH 5/16" HEX TO 200 SERIES BARB, 1/8" (3 mm) ID TUBING DO NOT SCALE DRAWING SCALE: VER: DWG. NO. DRAWN BY: DATE: SIZE: BRYCE HIRSCHFELD 1/31/2020 В NTS 1007774 MANAGER: SHEET: 1 OF 1 DOUG KIMMEL © 2014 VALUE PLASTICS, INC