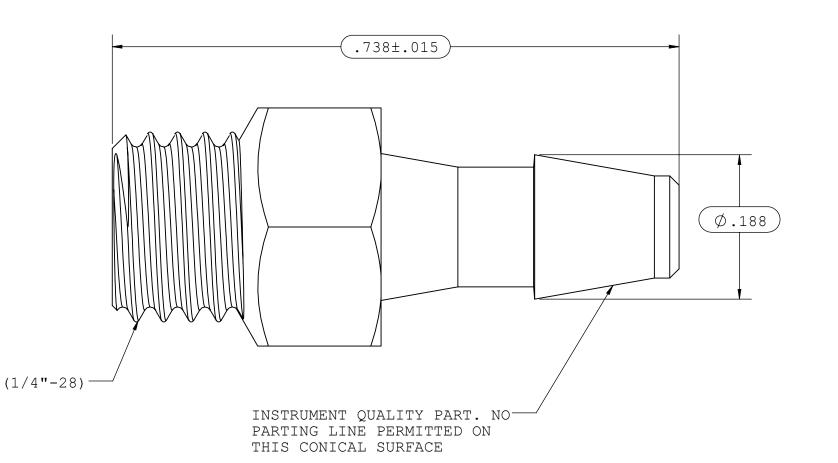

NOTES: 1.FOR ADDITIONAL DETAILS, PLEASE CONTACT VP NEW PRODUCT DEVELOPMENT

2.DIMENSIONS MARKED 
ARE CONTROL DIMENSIONS

(3. VERIFY THREAD USING CG118 1/4"-28 FUNCTIONAL THREAD GAUGE)

| REVISIONS |                       |          |          |
|-----------|-----------------------|----------|----------|
| REV.      | DESCRIPTION           | DATE     | APPROVED |
| А         | INITIAL RELEASE       | 08-22-02 |          |
| В         | CO 031 DRAFTNG UPDATE | 01-17-06 | RICK C.  |
| С         | ECO 358               | 03-20-17 | FJL      |
| D         | ECO 1079196           | 01-31-20 | FJL      |

UNLESS OTHERWISE SPECIFIED DIMENSIONS ARE IN INCHES VALUE PLASTICS, INC TOLERANCES ARE: FRACTIONS DECIMAL ANGULAR

† .XXX ±.01 ± 1°

.XXXX ±.005

.XXXX ±.001 PART NUMBER: S230 DESCRIPTION: 1/4"-28 THREAD WITH 5/16" HEX TO 200 SERIES BARB, 1/8" (3 mm) ID TUBING DO NOT SCALE DRAWING SCALE: VER: DWG. NO. DRAWN BY: DATE: SIZE: BRYCE HIRSCHFELD 1/31/2020 В NTS 1007774 MANAGER: SHEET: 1 OF 1 DOUG KIMMEL © 2014 VALUE PLASTICS, INC