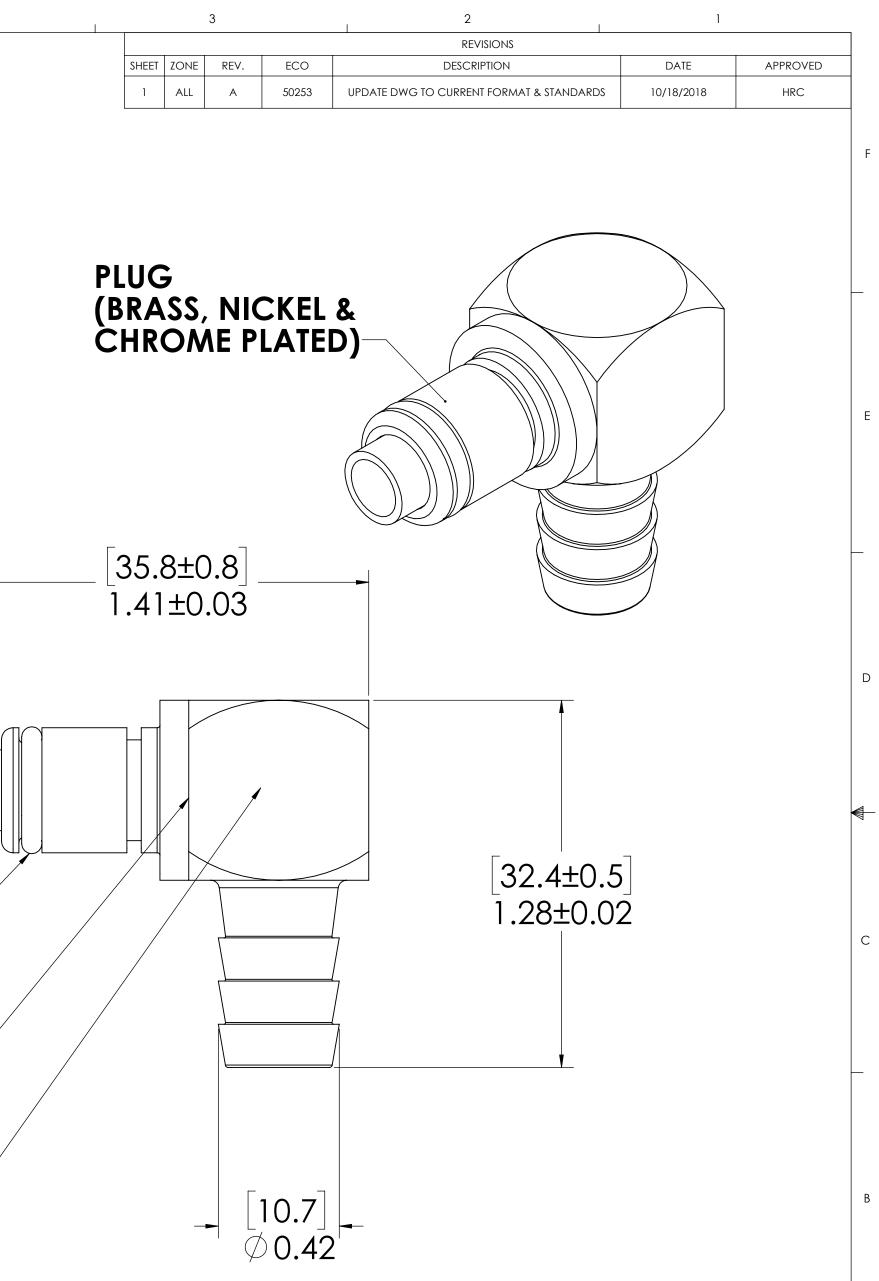

## FOR REFERENCE ONLY

А

| UNLESS OTHERWISE SPECIFIED:                                                                                                                                                                             |            | NAME | DATE      | Ē                                            | INK TE                   | ``    |        |
|---------------------------------------------------------------------------------------------------------------------------------------------------------------------------------------------------------|------------|------|-----------|----------------------------------------------|--------------------------|-------|--------|
| DIMENSIONS ARE IN INCHES<br>TOLERANCES:<br>FRACTIONAL±1/32<br>ANGULAR: MACH±0.5 BEND±2<br>ONE PLACE DECIMAL±0.1<br>TWO PLACE DECIMAL±0.01<br>THREE PLACE DECIMAL±0.005<br>TWO PLACE DUAL (mm) [±0.12]   | DRAWN      | LDM  | 1/24/2018 |                                              |                          |       |        |
|                                                                                                                                                                                                         | CHECKED    | HRC  | 1/24/2018 | PART NO: 40CBV-PB4-06                        |                          |       |        |
|                                                                                                                                                                                                         | ENG APPR.  | HRC  | 10/18/18  |                                              |                          |       |        |
|                                                                                                                                                                                                         | MFG APPR.  | BDB  | 10/18/18  | DESCRIPTIO                                   | ON: LinkTech 40CB Series |       |        |
| PROPRIETARY AND CONFIDENTIAL                                                                                                                                                                            | PRODUCTION | LS   | 10/18/18  | Elbow Male, Valved,<br>3/8" HB, Chrome Brass |                          |       |        |
| THE INFORMATION CONTAINED IN THIS<br>DRAWING IS THE SOLE PROPERTY OF<br>LINKTECH LLC. ANY REPRODUCTION<br>OR DISCLOSURE IN PART OR AS A<br>WHOLE WITHOUT THE WRITTEN<br>DEDMISSION OF LINKERCHILL O. IS | COMMENTS:  |      |           | size dwg.                                    |                          |       | REV    |
| PERMISSION OF LINKTECH LLC IS<br>STRICKLY PROHIBITED.                                                                                                                                                   |            |      |           | SCALE: NTS                                   | WEIGHT:                  | SHEET | 1 OF 1 |
|                                                                                                                                                                                                         | 1          |      |           |                                              |                          |       |        |