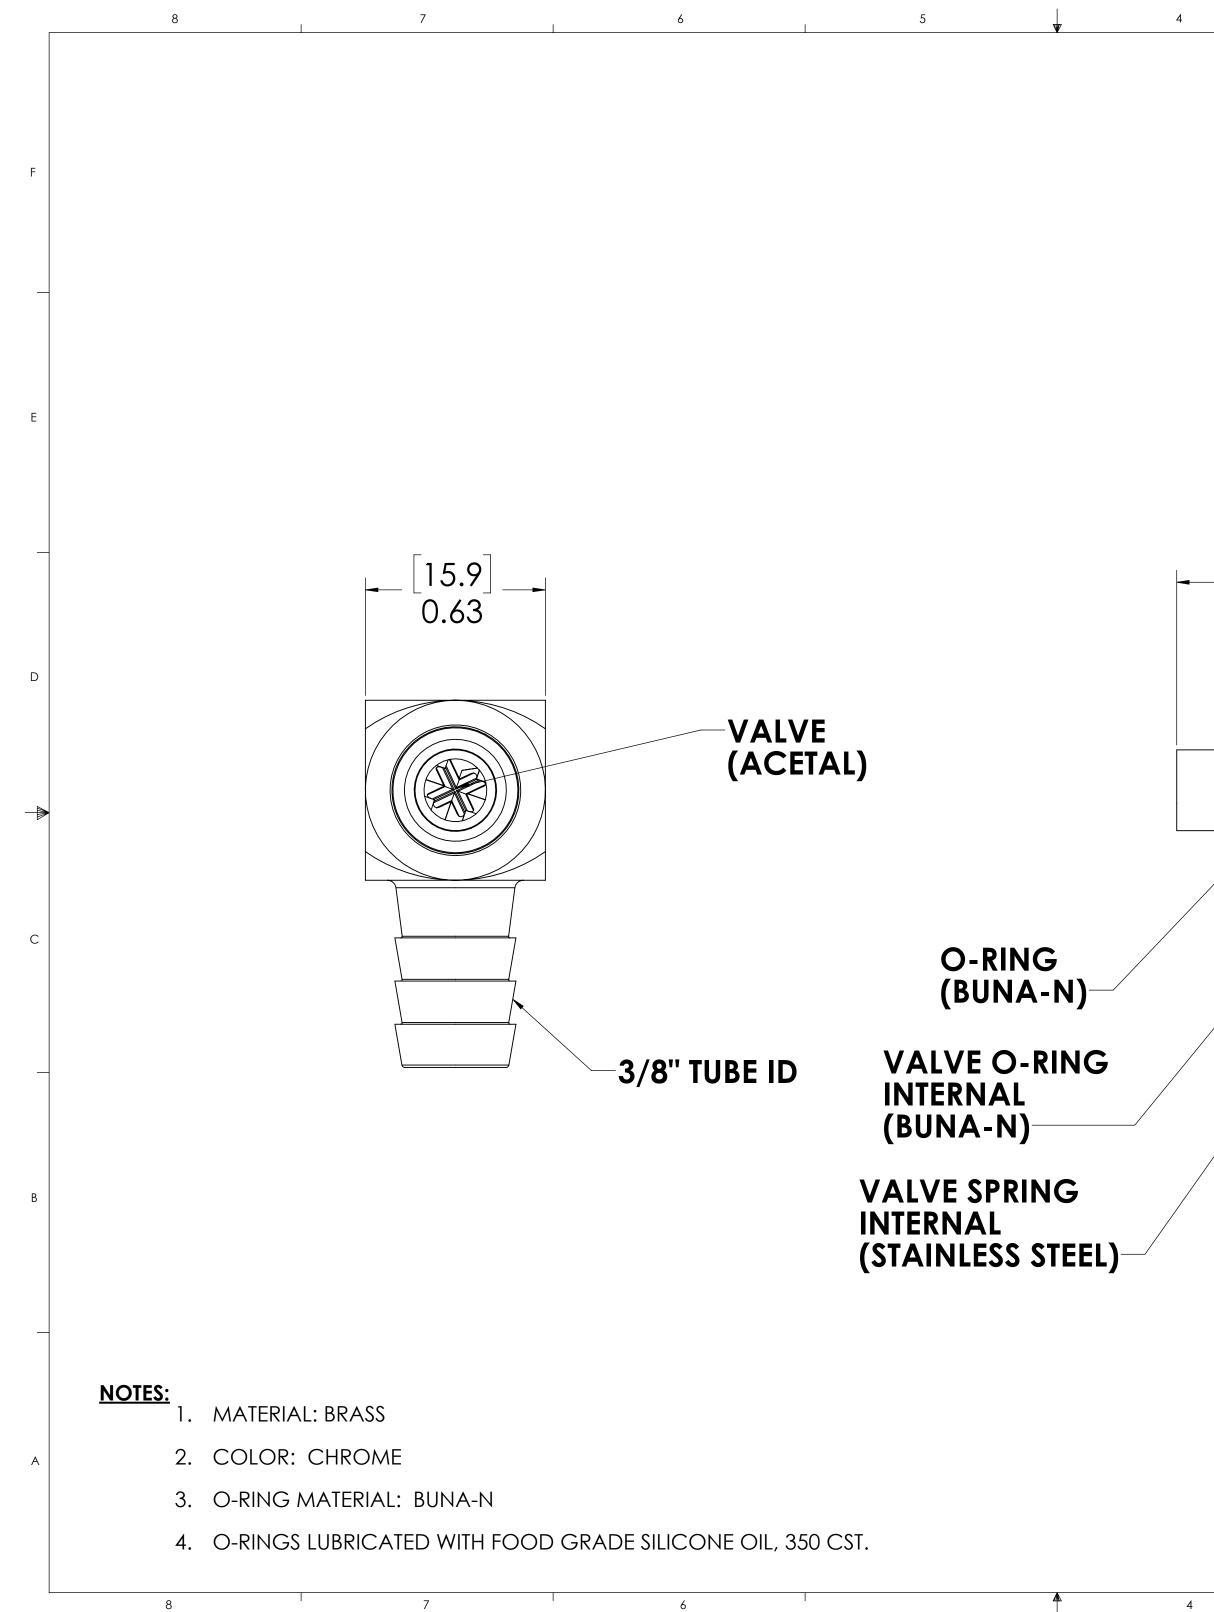

## FOR REFERENCE ONLY

А

| UNLESS OTHERWISE SPECIFIED:                                                                                                                                                                             |            | NAME | DATE      | Ē                                            | INK TE                   | ``    |        |
|---------------------------------------------------------------------------------------------------------------------------------------------------------------------------------------------------------|------------|------|-----------|----------------------------------------------|--------------------------|-------|--------|
| DIMENSIONS ARE IN INCHES<br>TOLERANCES:<br>FRACTIONAL±1/32<br>ANGULAR: MACH±0.5 BEND±2<br>ONE PLACE DECIMAL±0.1<br>TWO PLACE DECIMAL±0.01<br>THREE PLACE DECIMAL±0.005<br>TWO PLACE DUAL (mm) [±0.12]   | DRAWN      | LDM  | 1/24/2018 |                                              |                          |       |        |
|                                                                                                                                                                                                         | CHECKED    | HRC  | 1/24/2018 | PART NO: 40CBV-PB4-06                        |                          |       |        |
|                                                                                                                                                                                                         | ENG APPR.  | HRC  | 10/18/18  |                                              |                          |       |        |
|                                                                                                                                                                                                         | MFG APPR.  | BDB  | 10/18/18  | DESCRIPTIO                                   | ON: LinkTech 40CB Series |       |        |
| PROPRIETARY AND CONFIDENTIAL                                                                                                                                                                            | PRODUCTION | LS   | 10/18/18  | Elbow Male, Valved,<br>3/8" HB, Chrome Brass |                          |       |        |
| THE INFORMATION CONTAINED IN THIS<br>DRAWING IS THE SOLE PROPERTY OF<br>LINKTECH LLC. ANY REPRODUCTION<br>OR DISCLOSURE IN PART OR AS A<br>WHOLE WITHOUT THE WRITTEN<br>DEDMISSION OF LINKERCHILL O. IS | COMMENTS:  |      |           | size dwg.                                    |                          |       | REV    |
| PERMISSION OF LINKTECH LLC IS<br>STRICKLY PROHIBITED.                                                                                                                                                   |            |      |           | SCALE: NTS                                   | WEIGHT:                  | SHEET | 1 OF 1 |
|                                                                                                                                                                                                         | 1          |      |           |                                              |                          |       |        |