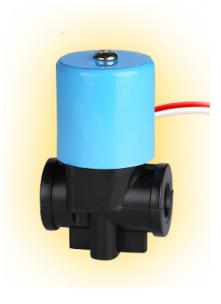

## Series M2P0

SOLENOID VALVE

# Model# M2P201825F2A

2-way, Mini, Nylon Direct Acting Solenoid Valve, Normally Closed