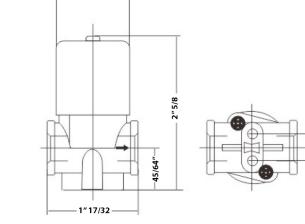

-1″ 7/32 -

#### **Valve Dimensions**

| (F.F): | 1/8"  |
|--------|-------|
| (DN):  | 3/32" |