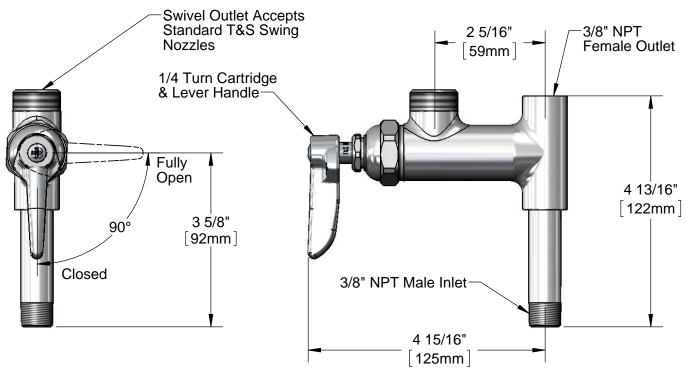

 Add-On Faucet is an Addition to Pre-Rinse Units and is Installed in Outlets of Base Mixing Faucets of Units Before Fitting Riser Pipes.

Notes:

2. Lever Handle Controls Water On-Off Thru Nozzle Only. Pressure is Always "On" in Riser Pipe (Controlled by Base Mixing Faucet).