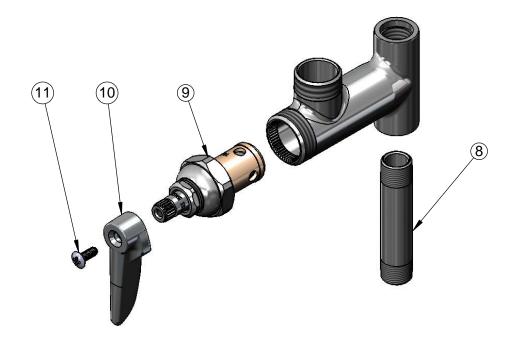

|             |             | , · · · · · · · · · · · · · · · · · · · |  |  |
|-------------|-------------|-----------------------------------------|--|--|
| ITEM<br>NO. | SALES NO.   | DESCRIPTION                             |  |  |
| 8           | 000358-40   | 3/8" NPT x 3" Nipple                    |  |  |
| 9           | 005960-40QT | 1/4 Turn Eterna Cartridge, RTC          |  |  |
| 10          | 001638-45   | Lever Handle                            |  |  |
| 11          | 000922-45   | Lever Handle Screw                      |  |  |