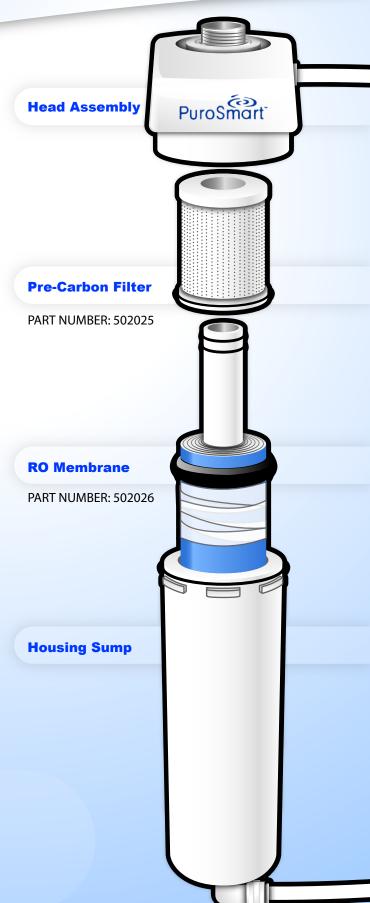

## ASSEMBLY DIAGRAM & COMPONENTS

## PuroSmart<sup>™</sup> Faucet Mount Reverse Osmosis System

The portable PuroSmart<sup>™</sup> Reverse Osmosis system attaches to your faucet and includes carbon block pre-filtration. The carbon block pre-filter removes chlorine, bad taste and foul odors. The reverse osmosis membrane in the PuroSmart<sup>™</sup> removes nearly all other common contaminants found in tap water. The portable PuroSmart<sup>™</sup> is the most compact RO system on the market. Unlike other small filter systems that require frequent cartridge changes and only remove taste and odor, the PuroSmart<sup>™</sup> truly purifies water at the molecular level.