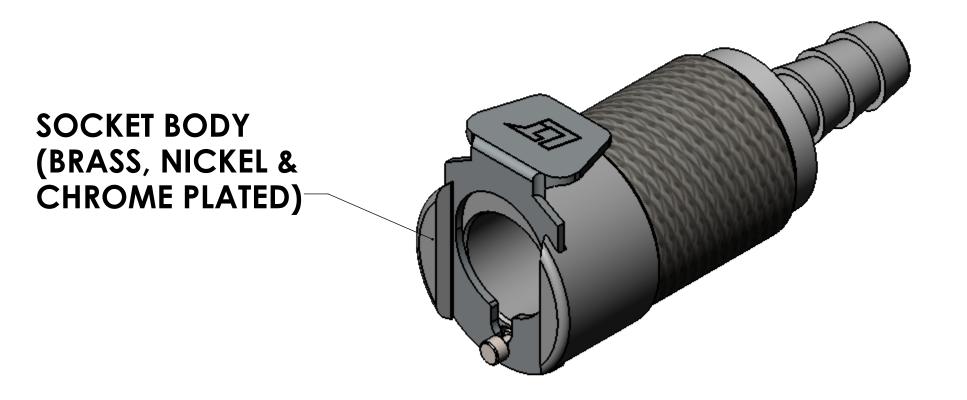

|       |      |      |       | REVISIONS                            | REVISIONS  |          |  |  |  |  |
|-------|------|------|-------|--------------------------------------|------------|----------|--|--|--|--|
| SHEET | ZONE | REV. | ECO   | DESCRIPTION                          | DATE       | APPROVED |  |  |  |  |
| 1     | ALL  | A    | 50242 | PIN, PIN SPRING & 2017 FORMAT UPDATE | 10/18/2018 | HRC      |  |  |  |  |







- 1. MATERIAL: BRASS
- 2. FINISH: CHROME

## FOR REFERENCE ONLY

| UNLESS OTHERWISE SPECIFIED:                                       |            | NAME | DATE      | E LINKTECH                          |  |
|-------------------------------------------------------------------|------------|------|-----------|-------------------------------------|--|
| DIMENSIONS ARE IN INCHES TOLERANCES:                              | DRAWN      | LDM  | 1/11/2018 | Ватех Бозмания Імеричану ве         |  |
| FRACTIONAL±1/32<br>ANGULAR: MACH±0.5 BEND ±2                      | CHECKED    | HRC  | 1/11/2018 | PART NO: <b>40CB-S2-04</b>          |  |
| ONE PLACE DECIMAL ±0.1 TWO PLACE DECIMAL ±0.01                    | ENG APPR.  | HRC  | 10/18/18  |                                     |  |
| THREE PLACE