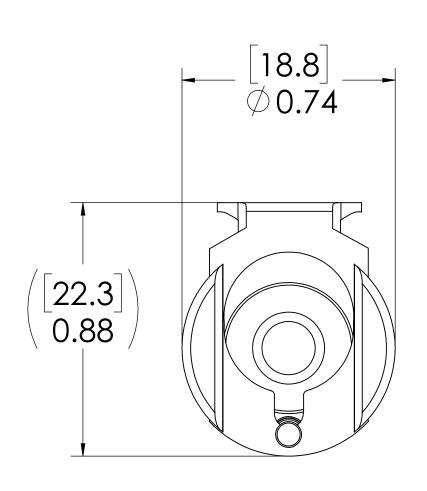

|       |      |      |       | REVISIONS                            | REVISIONS  |          |  |  |  |  |
|-------|------|------|-------|--------------------------------------|------------|----------|--|--|--|--|
| SHEET | ZONE | REV. | ECO   | DESCRIPTION                          | DATE       | APPROVED |  |  |  |  |
| 1     | ALL  | A    | 50242 | PIN, PIN SPRING & 2017 FORMAT UPDATE | 10/18/2018 | HRC      |  |  |  |  |







- 1. MATERIAL: BRASS
- 2. FINISH: CHROME

## FOR REFERENCE ONLY

| UNLESS OTHERWISE SPECIFIED:                                       |            | NAME | DATE      | E LINKTECH                          |  |
|-------------------------------------------------------------------|------------|------|-----------|-------------------------------------|--|
| DIMENSIONS ARE IN INCHES TOLERANCES:                              | DRAWN      | LDM  | 1/11/2018 | Ватех Бозмания Імеричану ве         |  |
| FRACTIONAL±1/32<br>ANGULAR: MACH±0.5 BEND ±2                      | CHECKED    | HRC  | 1/11/2018 | PART NO: <b>40CB-S2-04</b>          |  |
| ONE PLACE DECIMAL ±0.1 TWO PLACE DECIMAL ±0.01                    | ENG APPR.  | HRC  | 10/18/18  |                                     |  |
| THREE PLACE DE