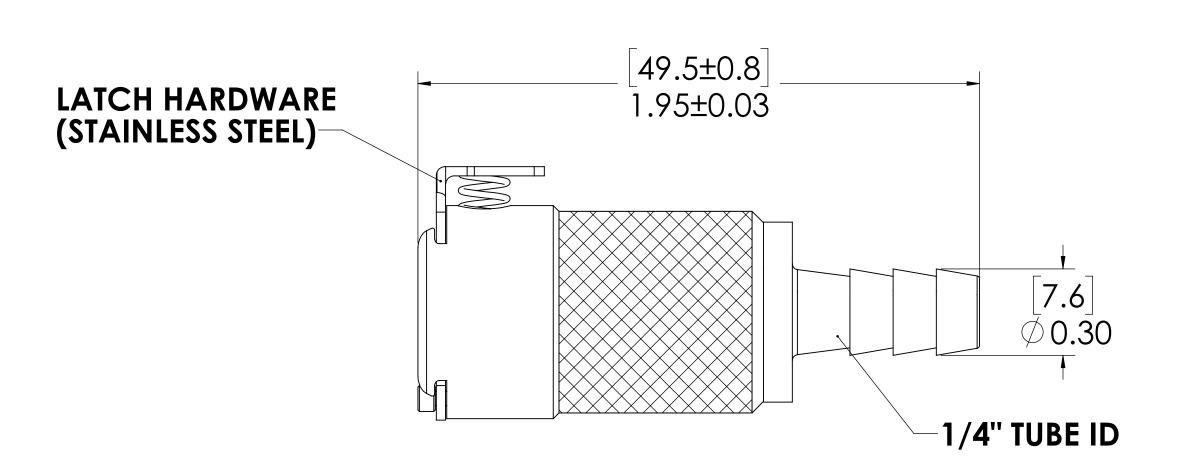

|       |      |      |       | REVISIONS                            | REVISIONS  |          |  |  |  |  |
|-------|------|------|-------|--------------------------------------|------------|----------|--|--|--|--|
| SHEET | ZONE | REV. | ECO   | DESCRIPTION                          | DATE       | APPROVED |  |  |  |  |
| 1     | ALL  | A    | 50242 | PIN, PIN SPRING & 2017 FORMAT UPDATE | 10/18/2018 | HRC      |  |  |  |  |







- 1. MATERIAL: BRASS
- 2. FINISH: CHROME

## FOR REFERENCE ONLY

| UNLESS OTHERWISE SPECIFIED:                                       |            | NAME | DATE      | E LINKTECH                          |  |
|-------------------------------------------------------------------|------------|------|-----------|-------------------------------------|--|
| DIMENSIONS ARE IN INCHES TOLERANCES:                              | DRAWN      | LDM  | 1/11/2018 | Ватех Бозмания Імеричану ве         |  |
| FRACTIONAL±1/32<br>ANGULAR: MACH±0.5 BEND ±2                      | CHECKED    | HRC  | 1/11/2018 | PART NO: <b>40CB-S2-04</b>          |  |
| ONE PLACE DECIMAL ±0.1 TWO PLACE DECIMAL ±0.01                    | ENG APPR.  | HRC  | 10/18/18  |                                     |  |
| THREE PLACE DECI