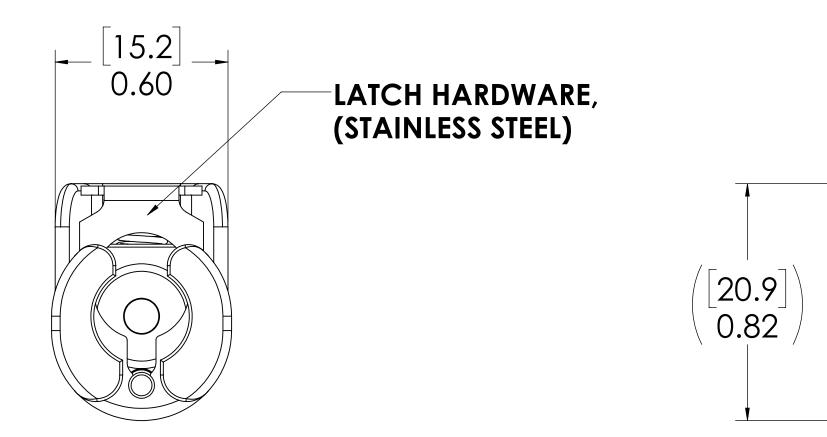

7

- 1. MATERIAL: ACETAL
- 2. COLOR: NATURAL WHITE

7

| <br>3          |                                                                                                                                                                        | 2                                                                                                                                                                                                                                                                                              | 1                                                      |       |  |
|----------------|------------------------------------------------------------------------------------------------------------------------------------------------------------------------|------------------------------------------------------------------------------------------------------------------------------------------------------------------------------------------------------------------------------------------------------------------------------------------------|--------------------------------------------------------|-------|--|
| Sheet Zone     | REV. ECO                                                                                                                                                               | REVISIONS<br>DESCRIPTION                                                                                                                                                                                                                                                                       | REVISIONS<br>DESCRIPTION DATE APPROVED                 |       |  |
| 1 ALL          | A 50242                                                                                                                                                                | PIN AND PIN SPRING UPDATE                                                                                                                                                                                                                                                                      | 11/1/2017                                              | HRC   |  |
| CKET,<br>ETAL) |                                                                                                                                                                        |                                                                                                                                                                                                                                                                                                |                                                        | F     |  |
| [45.7<br>1.80= | ±0.8]<br>±0.03                                                                                                                                                         |                                                                                                                                                                                                                                                                                                | [6.4]<br>∅ 0.25                                        |       |  |
|                | DIMENSIONS<br>TOLERANCES<br>FRACTIONAL<br>ANGULAR: N<br>ONE PLACE<br>TWO PLACE<br>TWO PLACE<br>TWO PLACE<br><b>PROPRIETARY ANI</b><br>THE INFORMATIO<br>DRAWING IS THE | ±1/32<br>MACH±0.5 CHECKED HRC 8/4/20   DECIMAL±0.1 ENG APPR. HRC 11-01-   DECIMAL±0.05 DUAL (mm) [±0.12] MFG APPR. BDB 11-01-   D CONFIDENTIAL PURCHASING RK 11-01-   N CONTAINED IN THIS<br>SOLE PROPERTY OF<br>NY REPRODUCTION<br>IN PART OR AS A<br>THE WRITTEN<br>INKTECH LLC IS COMMENTS: | DI7     PART NO:     20AC-S       117     DESCRIPTION: | S2-03 |  |