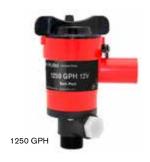

## TWIN PORT - AERATOR PUMP

| Part No. | Description                          |
|----------|--------------------------------------|
| 48503    | Twin Port Aerator Pump 500 GPH 12V   |
| 48703    | Twin Port Aerator Pump 750 GPH 12V   |
| 48903    | Twin Port Aerator Pump 1000 GPH 12V  |
| 48103    | Twin Port Aerator Pump 1250 GPH 12V* |