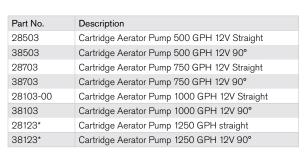

## **CARTRIDGE - AERATOR PUMP**

Livewell pumps in 500, 750, 1000 and 1250 GPH capacities with two different intake configurations of straight and 90°. Smaller profiles to fit in more confined spaces. Easy to change motor cartridge.