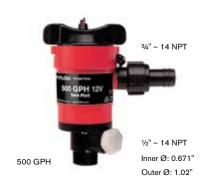

## TWIN PORT - AERATOR PUMP

| Part No. | Description                          |
|----------|--------------------------------------|
| 48503    | Twin Port Aerator Pump 500 GPH 12V   |
| 48703    | Twin Port Aerator Pump 750 GPH 12V   |
| 48903    | Twin Port Aerator Pump 1000 GPH 12V  |
| 48103    | Twin Port Aerator Pump 1250 GPH 12V* |

<sup>\*11/8&</sup>quot; discharge to livewell. Does not include Dura-Port.

34" ISO 228 Thread straight

Inner ø: 0.760"

Outer ø: 1.030"