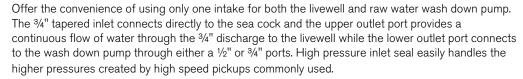

## AQUA JET WASH DOWN/LIVEWELL PUMP KIT 5.2

A wash down kit including a high capacity Aqua Jet WD 5.2, 5 bar (70 psi) pump, a 500 GPH Twin Port Livewell Pump, PUMProtector inlet strainer, spray pistol, bulk head fitting with valve, 7.5 meters (25') of coiled wash down hose and two illuminated panel switches all in one package. The Aqua Jet Wash Down/Livewell Pump kit makes it easy to add a wash down and livewell pump to any boat.