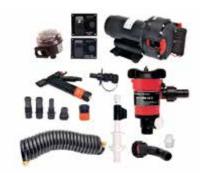

## AQUA JET WASH DOWN/LIVEWELL PUMP KIT 5.2

A wash down kit including a high capacity Aqua Jet WD 5.2, 5 bar (70 psi) pump, a 500 GPH Twin Port Livewell Pump, PUMProtector inlet strainer, spray pistol, bulk head fitting with valve, 7.5 meters (25') of coiled wash down hose and two illuminated panel switches all in one package. The Aqua Jet Wash Down/Livewell Pump kit makes it easy to add a wash down and livewell pump to any boat.

| 64634 Agus let WD 5.9.500 CPH 19V Livowell | Part No. | Description                          |
|--------------------------------------------|----------|--------------------------------------|
| Aqua Set WD 3.2 500 GFTT 12V Livewell      | 64634    | Aqua Jet WD 5.2 500 GPH 12V Livewell |