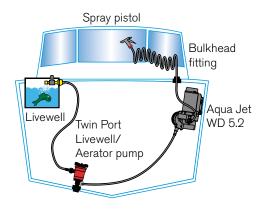

## AQUA JET WASH DOWN/LIVEWELL PUMP KIT 5.2

A wash down kit including a high capacity Aqua Jet WD 5.2, 5 bar (70 psi) pump, a 500 GPH Twin Port Livewell Pump, PUMProtector inlet strainer, spray pistol, bulk head fitting with valve, 7.5 meters (25') of coiled wash down hose and two illuminated panel switches all in one package. The Aqua Jet Wash Down/Livewell Pump kit makes it easy to add a wash down and livewell pump to any boat.

| 64634 Agus let WD 5.9.500 CPH 19V Livowell | Part No. | Description                          |
|--------------------------------------------|----------|--------------------------------------|
| Aqua Set WD 3.2 500 GFTT 12V Livewell      | 64634    | Aqua Jet WD 5.2 500 GPH 12V Livewell |