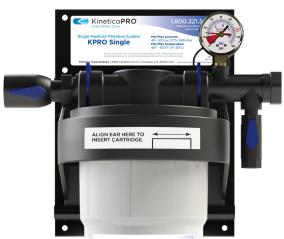

# STEAMER GUARD KPMF SG620 Water Filtration

Single Manifold Part #: KP-300-777

Replacement Cartridge: KPMF SG620

14"

### **APPLICATIONS**

Steamers/ Combi-oven

29"

## **DESIGNED TO**

- Inhibits scale build-up on heating elements, steam distribution systems and mechanical parts
- Helps to reduce pitting and corrosion of equipment
- Reduces disinfectants and contaminants, providing high quality ingredient water

### **PERFORMANCE**

| 12,000 gal @ 2 gpm |
|--------------------|
| 5                  |
| 5 psi @ 2 gpm      |
| 40 - 100 psi       |
| 40°- 100°F         |
| 3/4" FNPT          |
| 25 lb              |
| 14" x 9" x 29"     |
|                    |