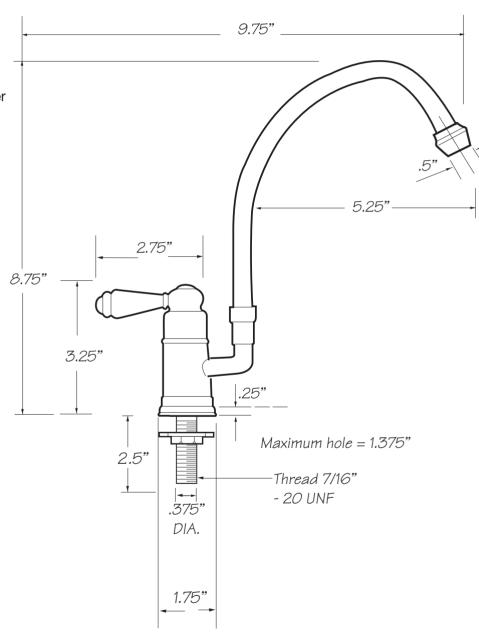

## MT820

"The Little Gourmet®"
Point of Use Water Dispenser
INSTALLATION DIMENSIONS