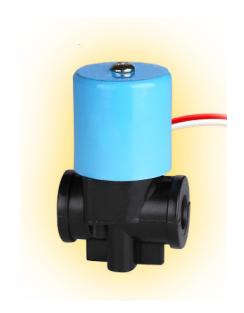

# M2P201825F1A

2-way, Mini, Nylon Direct Acting Solenoid Valve, Normally Closed