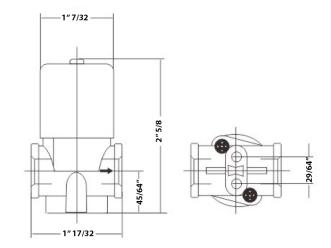

# **Valve Dimensions**

| (F.F): | 1/8"  |
|--------|-------|
| (DN):  | 3/32" |
|        |       |