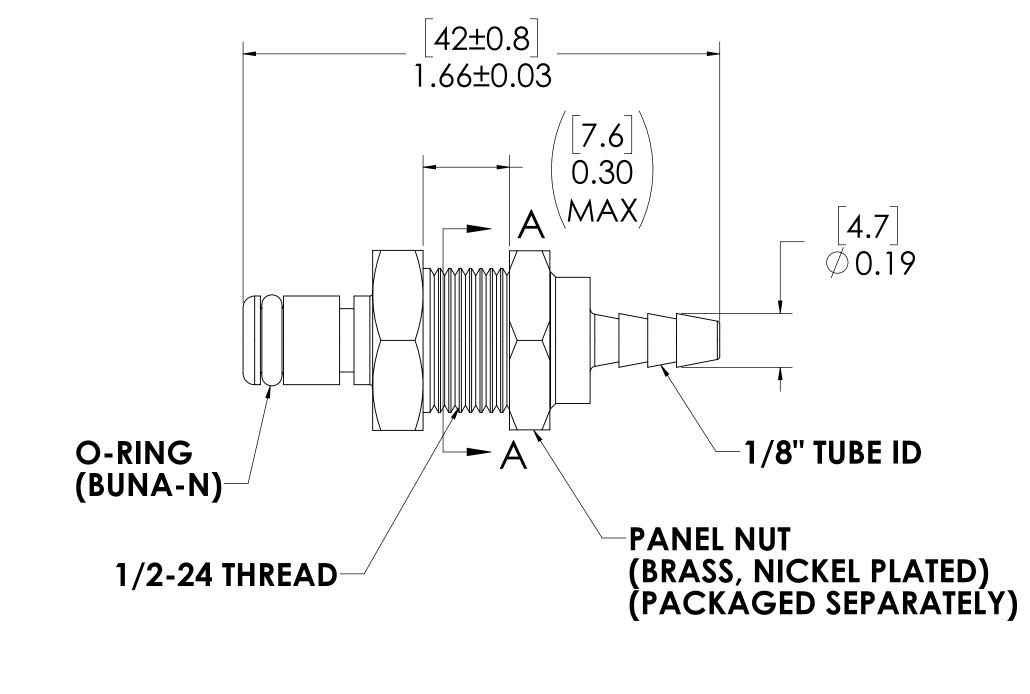

## **NOTES:**

1. MATERIAL: BRASS

2. COLOR: CHROME

3. O-RING MATERIAL: BUNA-N

4. O-RINGS LUBRICATED WITH FOOD GRADE SILICONE OIL, 350 CST.

## **FOR REFERENCE ONLY**

| PART NO: 20CB-PB3-02  DESCRIPTION:                                        |  |
|---------------------------------------------------------------------------|--|
| B DESCRIPTION:                                                            |  |
| B DESCRIPTION:                                                            |  |
|                                                                           |  |
|                                                                           |  |
| LinkTech 20CB Series Panel Mt. Male, Non-<br>valved, 125 HB. Chrome Brass |  |
| SIZE DWG. NO.  C 20CB200169  SCALE: NTS WEIGHT: SHEET 1 OF 1              |  |
|                                                                           |  |