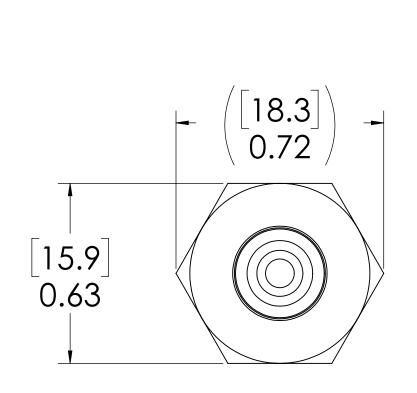

## **FOR REFERENCE ONLY**

| PART NO: 20CB-PB3-02  DESCRIPTION:                                        |  |
|---------------------------------------------------------------------------|--|
| B DESCRIPTION:                                                            |  |
| B DESCRIPTION:                                                            |  |
|                                                                           |  |
|                                                                           |  |
| LinkTech 20CB Series Panel Mt. Male, Non-<br>valved, 125 HB. Chrome Brass |  |
| SIZE DWG. NO.  C 20CB200169  SCALE: NTS WEIGHT: SHEET 1 OF 1              |  |
|                                                                           |  |