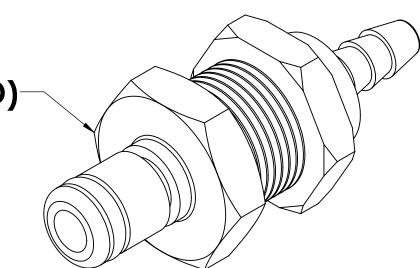

## **NOTES:**

1. MATERIAL: BRASS

2. COLOR: CHROME

3. O-RING MATERIAL: BUNA-N

4. O-RINGS LUBRICATED WITH FOOD GRADE SILICONE OIL, 350 CST.

## **FOR REFERENCE ONLY**

| PART NO: 20CB-PB3-02  DESCRIPTION:                                        |  |
|---------------------------------------------------------------------------|--|
| B DESCRIPTION:                                                            |  |
| B DESCRIPTION:                                                            |  |
|                                                                           |  |
|                                                                           |  |
| LinkTech 20CB Series Panel Mt. Male, Non-<br>valved, 125 HB. Chrome Brass |  |
| SIZE DWG. NO.  C 20CB200169  SCALE: NTS WEIGHT: SHEET 1 OF 1              |  |
|                                                                           |  |