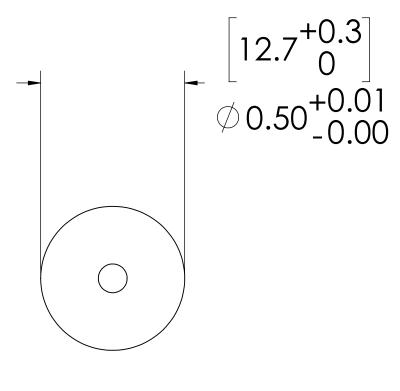

|       |      |      |       | REVISIONS          |            |          |
|-------|------|------|-------|--------------------|------------|----------|
| SHEET | ZONE | REV. | ECO   | DESCRIPTION        | DATE       | APPROVED |
| 1     | ALL  | Α    | 50253 | 2017 FORMAT UPDATE | 10/18/2018 | HRC      |











PANEL OPENING (SECTION A-A)

## **NOTES:**

1. MATERIAL: BRASS

2. COLOR: CHROME

3. O-RING MATERIAL: BUNA-N

4. O-RINGS LUBRICATED WITH FOOD GRADE SILICONE OIL, 350 CST.

## **FOR REFERENCE ONLY**

| PART NO: 20CB-PB3-02  DESCRIPTION:                                        |  |
|---------------------------------------------------------------------------|--|
| B DESCRIPTION:                                                            |  |
| B DESCRIPTION:                                                            |  |
|                                                                           |  |
|                                                                           |  |
| LinkTech 20CB Series Panel Mt. Male, Non-<br>valved, 125 HB. Chrome Brass |  |
| SIZE DWG. NO.  C 20CB200169  S