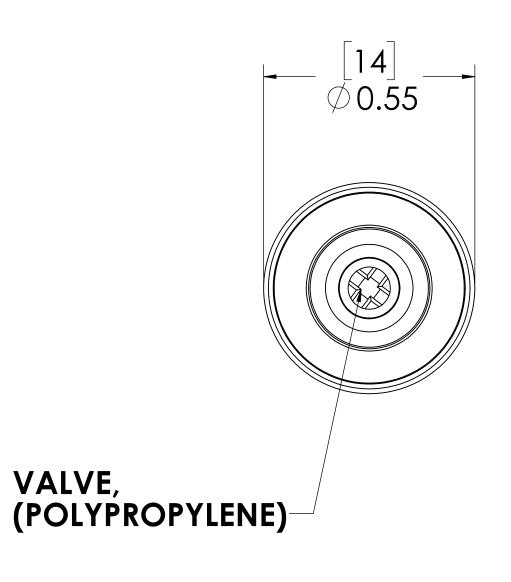

## NOTES:

- 1. MATERIAL: POLYPROPYLENE
- 2. COLOR: ALMOND
- 3. O-RING MATERIAL: EPDM
- 4. O-RINGS LUBRICATED WITH FOOD GRADE SILICONE OIL, 350 CST.

## **FOR REFERENCE ONLY**

|  | UNLESS OTHERWISE SPECIFIED:                                          |           | NAME | DATE     | 🗓 LINK TE                                                 |                 | 7-1-E     |                |               |
|--|----------------------------------------------------------------------|-----------|------|----------|-----------------------------------------------------------|-----------------|-----------|----------------|---------------|
|  | DIMENSIONS ARE IN INCHES TO FRANCES:                                 | DRAWN     | RDA  | 8/6/2019 | ANORODE, CONTACT                                          |                 |           |                |               |
|  | FRACTIONAL±1/32<br>ANGULAR: MACH±0.5 BEND ±2                         | CHECKED   | HRC  | 8/6/2019 | PART NO: 20PPV-PE2-01MAL                                  |                 |           |                | 1 V I D       |
|  | ONE PLACE DECIMAL ±0.1 TWO PLACE DECIMAL ±0.01                       | ENG APPR. | HRC  | 10/14/19 |                                                           | 20FF V-FEZ-UTMA |           |                |               |
|  | THREE PLACE DECIMAL ±0.005<br>TWO PLACE DUAL (mm) [±0.12]            | MFG APPR. | BDB  | 10/14/19 | DESCRIPTION:<br>LinkTech 20PP Series Straight Male, Valve |                 |           |                | Valved        |
|  | PROPRIETARY AND CONFIDENTIAL                                         | Q.A.      | LS   | 10/14/19 | 116 HB, Molded Almond Color,                              |                 |           |                |               |
|  |                                                                      | COMMENTS: |      |          | Polypropylene                                             |                 |           |                |               |
|  | THE INFORMATION CONTAINED IN THIS<br>DRAWING IS THE SOLE PROPERTY OF |           |      |          | SIZE                                                      | DWG.            | NO.       |                | REV           |
|  | LINKTECH LLC. ANY REPRODUCTION                                       |           |      |          |                                                           | 201             | )PP200234 |                | ٨             |
|  | OR DISCLOSURE IN PART OR AS A WHOLE WITHOUT THE WRITTEN              |           |      |          |                                                           | ZU              | PPZUUZU   | ) <del>4</del> | $\overline{}$ |
|  | PERMISSION OF LINKTECH LLC IS STRICKLY PROHIBITED.                   |           |      |          | SCAL                                                      | E: NTS          | WEIGHT:   | SHEE           | T 1 OF 1      |
|  |                                                                      |           |      |          |                                                           |                 |           |                |               |