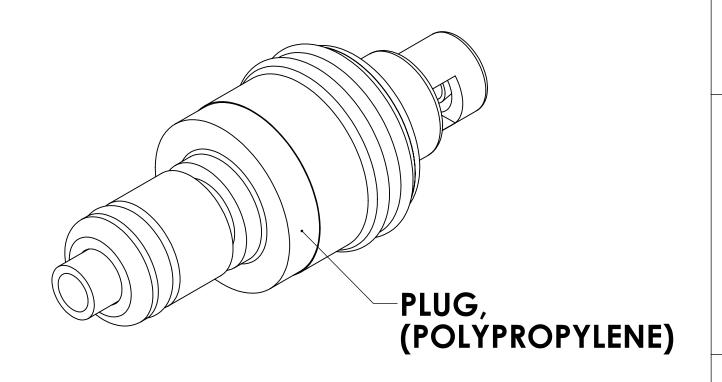

## NOTES:

- 1. MATERIAL: POLYPROPYLENE
- 2. COLOR: ALMOND
- 3. O-RING MATERIAL: EPDM
- 4. O-RINGS LUBRICATED WITH FOOD GRADE SILICONE OIL, 350 CST.

## **FOR REFERENCE ONLY**

|  | UNLESS OTHERWISE SPECIFIED:                                          |           | NAME | DATE     | 🗓 LINK TE                                                 |                 | 7-1-E     |                |               |
|--|----------------------------------------------------------------------|-----------|------|----------|-----------------------------------------------------------|-----------------|-----------|----------------|---------------|
|  | DIMENSIONS ARE IN INCHES TO FRANCES:                                 | DRAWN     | RDA  | 8/6/2019 | ANORODE, CONTACT                                          |                 |           |                |               |
|  | FRACTIONAL±1/32<br>ANGULAR: MACH±0.5 BEND ±2                         | CHECKED   | HRC  | 8/6/2019 | PART NO: 20PPV-PE2-01MAL                                  |                 |           |                | 1 V I D       |
|  | ONE PLACE DECIMAL ±0.1 TWO PLACE DECIMAL ±0.01                       | ENG APPR. | HRC  | 10/14/19 |                                                           | 20FF V-FEZ-UTMA |           |                |               |
|  | THREE PLACE DECIMAL ±0.005<br>TWO PLACE DUAL (mm) [±0.12]            | MFG APPR. | BDB  | 10/14/19 | DESCRIPTION:<br>LinkTech 20PP Series Straight Male, Valve |                 |           |                | Valved        |
|  | PROPRIETARY AND CONFIDENTIAL                                         | Q.A.      | LS   | 10/14/19 | 116 HB, Molded Almond Color,                              |                 |           |                |               |
|  |                                                                      | COMMENTS: |      |          | Polypropylene                                             |                 |           |                |               |
|  | THE INFORMATION CONTAINED IN THIS<br>DRAWING IS THE SOLE PROPERTY OF |           |      |          | SIZE                                                      | DWG.            | NO.       |                | REV           |
|  | LINKTECH LLC. ANY REPRODUCTION                                       |           |      |          |                                                           | 201             | )PP200234 |                | ٨             |
|  | OR DISCLOSURE IN PART OR AS A WHOLE WITHOUT THE WRITTEN              |           |      |          |                                                           | ZU              | PPZUUZU   | ) <del>4</del> | $\overline{}$ |
|  | PERMISSION OF LINKTECH LLC IS STRICKLY PROHIBITED.                   |           |      |          | SCAL                                                      | E: NTS          | WEIGHT:   | SHEE           | T 1 OF 1      |
|  |                                                                      |           |      |          |                                                           |                 |           |                |               |