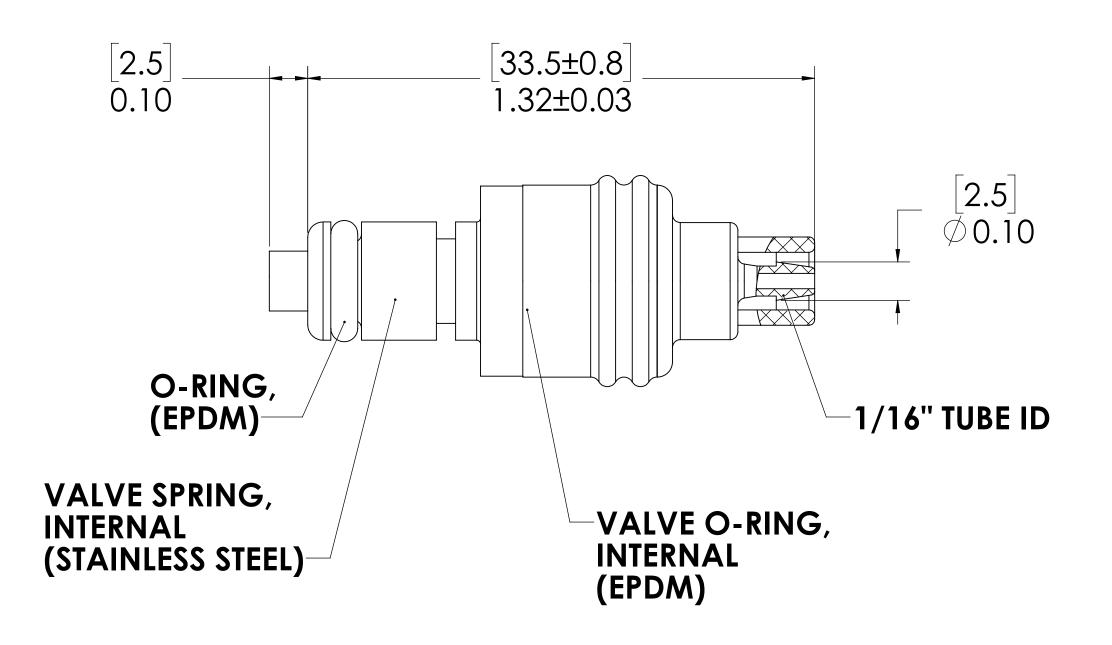

## NOTES:

- 1. MATERIAL: POLYPROPYLENE
- 2. COLOR: ALMOND
- 3. O-RING MATERIAL: EPDM
- 4. O-RINGS LUBRICATED WITH FOOD GRADE SILICONE OIL, 350 CST.

## **FOR REFERENCE ONLY**

|  | UNLESS OTHERWISE SPECIFIED:                                          |           | NAME | DATE     | 🗓 LINK TE                                                 |                 | 7-1-E     |                |               |
|--|----------------------------------------------------------------------|-----------|------|----------|-----------------------------------------------------------|-----------------|-----------|----------------|---------------|
|  | DIMENSIONS ARE IN INCHES TO FRANCES:                                 | DRAWN     | RDA  | 8/6/2019 | ANORODE, CONTACT                                          |                 |           |                |               |
|  | FRACTIONAL±1/32<br>ANGULAR: MACH±0.5 BEND ±2                         | CHECKED   | HRC  | 8/6/2019 | PART NO: 20PPV-PE2-01MAL                                  |                 |           |                | 1 V I D       |
|  | ONE PLACE DECIMAL ±0.1 TWO PLACE DECIMAL ±0.01                       | ENG APPR. | HRC  | 10/14/19 |                                                           | 20FF V-FEZ-UTMA |           |                |               |
|  | THREE PLACE DECIMAL ±0.005<br>TWO PLACE DUAL (mm) [±0.12]            | MFG APPR. | BDB  | 10/14/19 | DESCRIPTION:<br>LinkTech 20PP Series Straight Male, Valve |                 |           |                | Valved        |
|  | PROPRIETARY AND CONFIDENTIAL                                         | Q.A.      | LS   | 10/14/19 | 116 HB, Molded Almond Color,                              |                 |           |                |               |
|  |                                                                      | COMMENTS: |      |          | Polypropylene                                             |                 |           |                |               |
|  | THE INFORMATION CONTAINED IN THIS<br>DRAWING IS THE SOLE PROPERTY OF |           |      |          | SIZE                                                      | DWG.            | NO.       |                | REV           |
|  | LINKTECH LLC. ANY REPRODUCTION                                       |           |      |          |                                                           | 201             | )PP200234 |                | ٨             |
|  | OR DISCLOSURE IN PART OR AS A WHOLE WITHOUT THE WRITTEN              |           |      |          |                                                           | ZU              | PPZUUZU   | ) <del>4</del> | $\overline{}$ |
|  | PERMISSION OF LINKTECH LLC IS STRICKLY PROHIBITED.                   |           |      |          | SCAL                                                      | E: NTS          | WEIGHT:   | SHEE           | T 1 OF 1      |
|  |                                                                      |           |      |          |                                                           |                 |           |                |               |