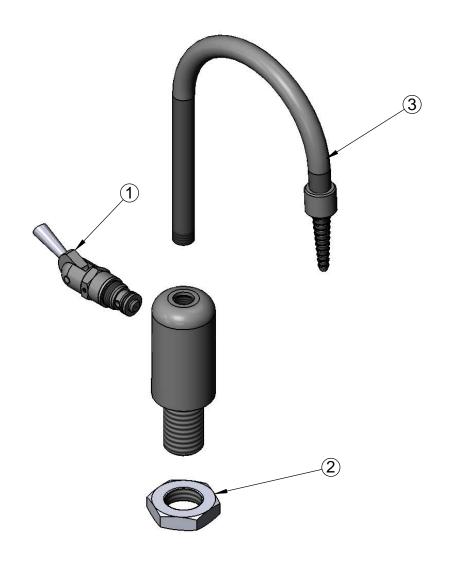

| ITEM<br>NO. | SALES NO.  | DESCRIPTION                      |
|-------------|------------|----------------------------------|
| 1           | 137A       | Bonnet Assembly, SC/MAN, PVC     |
| 2           | 000512-20  | Nut, PVC Lock                    |
| 3           | BL-9541-02 | PVC Gooseneck & Serrated Tip Asm |