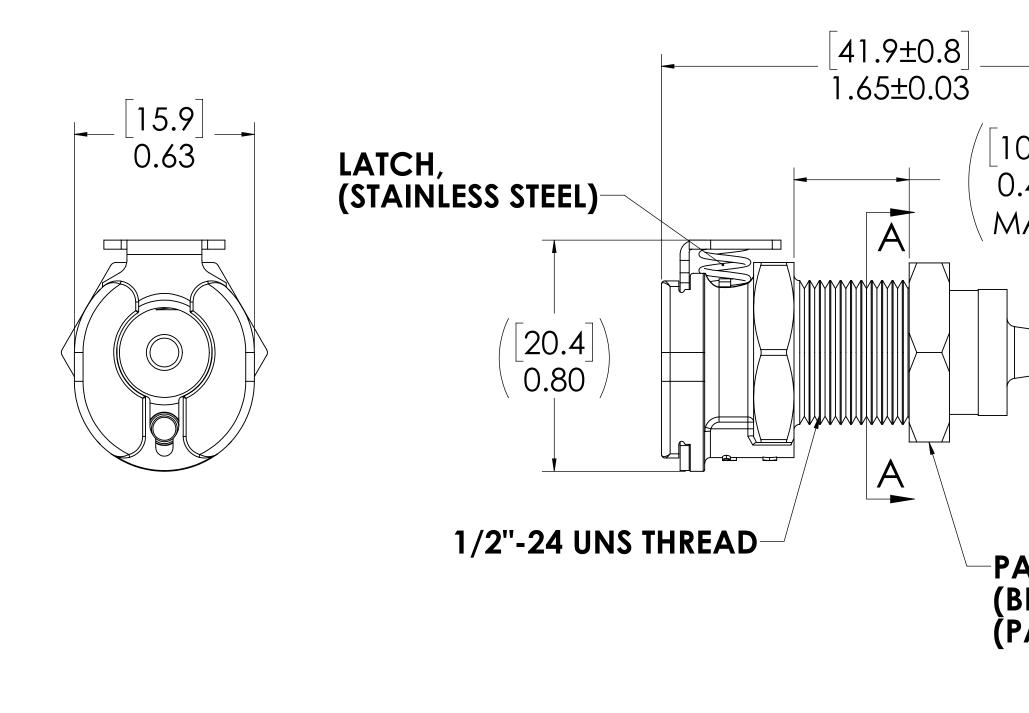

- 1. MATERIAL: POLYPROPYLENE
- 2. COLOR: ALMOND
- 3. O-RING MATERIAL: EPDM
- 4. O-RINGS LUBRICATED WITH FOOD GRADE SILICONE OIL, 350 CST.

7

| 4                      | 1          | 3                                                                                                                                                                                                | 2                                                                                                                                                                                                                                                                                                                                                                                                                                       | 1                                                                                                                                                   |                                                |
|------------------------|------------|--------------------------------------------------------------------------------------------------------------------------------------------------------------------------------------------------|-----------------------------------------------------------------------------------------------------------------------------------------------------------------------------------------------------------------------------------------------------------------------------------------------------------------------------------------------------------------------------------------------------------------------------------------|-----------------------------------------------------------------------------------------------------------------------------------------------------|------------------------------------------------|
|                        | Sheet Zone | REV. ECO                                                                                                                                                                                         | REVISIONS DESCRIPTION                                                                                                                                                                                                                                                                                                                                                                                                                   | DATE                                                                                                                                                | APPROVED                                       |
|                        | 1 ALL      | A 50253                                                                                                                                                                                          | 2017 FORMAT UPDATE                                                                                                                                                                                                                                                                                                                                                                                                                      | 1/25/2019                                                                                                                                           | HRC                                            |
|                        |            |                                                                                                                                                                                                  |                                                                                                                                                                                                                                                                                                                                                                                                                                         | CKET,<br>LYPROPYL                                                                                                                                   | .ENE)                                          |
| 10.2]<br>0.40<br>MAX   |            | [4.7]<br>Ø0.19                                                                                                                                                                                   |                                                                                                                                                                                                                                                                                                                                                                                                                                         | $\begin{bmatrix} 12.7 + 0\\0\\0.50 + 0\\- 0\end{bmatrix}$                                                                                           | 0.3<br>)<br>0.01<br>0.00                       |
| -1<br>PANEL NUT        | /8" TU     | BE ID                                                                                                                                                                                            | SECTION A-<br>PANEL OPENI                                                                                                                                                                                                                                                                                                                                                                                                               |                                                                                                                                                     |                                                |
| (BRASS, NI<br>(PACKAGE | CKEL F     |                                                                                                                                                                                                  | <b>')</b>                                                                                                                                                                                                                                                                                                                                                                                                                               |                                                                                                                                                     |                                                |
|                        |            | DIMENSIC<br>TOLERAN<br>FRACTIO<br>ANGULA<br>ONE PLA<br>TWO PLA<br>TWO PLA<br>TWO PLA<br>TWO PLA<br><b>PROPRIETARY</b><br>THE INFORMA<br>DRAWING IS<br>LINKTECH LLC<br>OR DISCLOSU<br>WHOLE WITH( | VAL±1/32<br>SC: MACH±0.5     BEND±2<br>EDECIMAL±0.1<br>CE DECIMAL±0.01<br>ACCE DECIMAL±0.05<br>CE DUAL (mm) [±0.12]     CHECKED     HRC     1/8/2018     I       MRC     HRC     1/25/19     I     I     I/25/19     I       AND CONFIDENTIAL     PRODUCTION     LS     1/25/19     I       TION CONTAINED IN THIS<br>HE SOLE PROPERTY OF<br>AND REPRODUCTION<br>RE IN PART OR AS A<br>DUT THE WRITTEN<br>FUNKTECH LIC IS     COMMENTS: | DART NO:<br>20PP-S3<br>DESCRIPTION:<br>LINKTech 20PP Series F<br>Non-valved, 125 HB,<br>Color, PC<br>SIZE DWG. NO.<br>20PP200<br>SCALE: NTS WEIGHT: | B-02MALD<br>Panel Mt. Female,<br>Molded Almond |