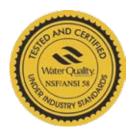

## The PuROTwist 4000 REVERSE OSMOSIS

semi-permeable membrane rinses contaminants to the drain. High quality, filtered drinking water is produced and conveniently stored in a sealed tank. The PuROTwist 4000 lead-free faucet easily delivers an abundant supply of clear, clean, and fresh drinking water to you and your family.

## **Four Stage Purification Process**

Stage 1 5 Micron Sediment Filter: Removes dirt, sediments, sand, and other physical particles.

**Stage 2** *Carbon Block*: Provides protection to the RO membrane from free chlorine and sediment.

Stage 3 Reverse Osmosis Membrane: Membrane reduces a high percentage of dissolved inorganics.

**Stage 4** *Post Carbon Filter*: A final polishing process that enhances and clarifies your drinking water.