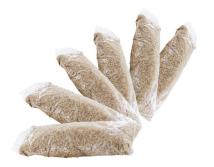

#### **WATER SOLUBLE PACKS** (227 GRAMS)

- Pre-measured, easy drop & dissolve in sink or tank
- Pre-measured dosages sold in bucket lots of 50 8-ounce (227 gram) packets or 100 4-ounce (113 gram) packets