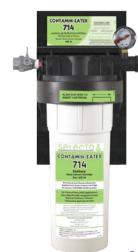

# CONTAMIN-EATER SERIES

POE-710 CONTAMIN-EATER 710

POE-714 CONTAMIN-EATER 714

POE-720 CONTAMIN-EATER 720

POE-7202 CONTAMIN-EATER 720-2

#### FILTER BENEFITS:

- One filter can do it all: dirt reduction, chemical
- REDUCTION AND CHLORAMINES REDUCTION! NO PRE-FILTER REQUIRED!
- THE FIRST JUMBO SANITARY FILTER ON THE MARKET!
- Nylon construction to withstand high pressure!
- FILTER PERFORMANCE GUARANTEE!
- 40 TIMES MORE DIRT HOLDING CAPACITY THAN CONVENTIONAL CARBON BLOCK FILTERS AND OTHER POLYPROPYLENE SEDIMENT FILTERS!
- 30 TIMES THE CHLORAMINE REDUCTION OF A CONVENTIONAL CARBON BLOCK!
- Low pressure drop!
- Modular filter design for up to 50% less installation time!
- QUICKLY ADD FITTINGS FOR EXTRA FILTER CAPACITY WITH NO TOOLS REQUIRED!