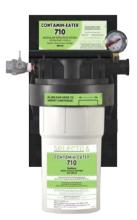

# CONTAMIN-EATER SERIES

POE-710 CONTAMIN-EATER 710

POE-714 CONTAMIN-EATER 714

POE-720 CONTAMIN-EATER 720

POE-7202 CONTAMIN-EATER 720-2

#### FILTER BENEFITS:

- One filter can do it all: dirt reduction, chemical
- REDUCTION AND CHLORAMINES REDUCTION! NO PRE-FILTER REQUIRED!
- THE FIRST JUMBO SANITARY FILTER ON THE MARKET!
- Nylon construction to withstand high pressure!
- FILTER PERFORMANCE GUARANTEE!
- 40 TIMES MORE DIRT HOLDING CAPACITY THAN CONVENTIONAL CARBON BLOCK FILTERS AND OTHER POLYPROPYLENE SEDIMENT FILTERS!
- 30 TIMES THE CHLORAMINE REDUCTION OF A CONVENTIONAL CARBON BLOCK!
- Low pressure drop!
- Modular filter design for up to 50% less installation time!
- QUICKLY ADD FITTINGS FOR EXTRA FILTER CAPACITY WITH NO TOOLS REQUIRED!