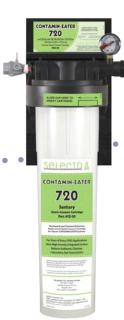

# CONTAMIN-EATER SERIES

POE-710 CONTAMIN-EATER 710

POE-714 CONTAMIN-EATER 714

POE-720 CONTAMIN-EATER 720

POE-7202 CONTAMIN-EATER 720-2

#### FILTER BENEFITS:

- One filter can do it all: dirt reduction, chemical
- REDUCTION AND CHLORAMINES REDUCTION! NO PRE-FILTER REQUIRED!
- THE FIRST JUMBO SANITARY FILTER ON THE MARKET!
- Nylon construction to withstand high pressure!
- FILTER PERFORMANCE GUARANTEE!
- 40 TIMES MORE DIRT HOLDING CAPACITY THAN CONVENTIONAL CARBON BLOCK FILTERS AND OTHER POLYPROPYLENE SEDIMENT FILTERS!
- 30 TIMES THE CHLORAMINE REDUCTION OF A CONVENTIONAL CARBON BLOCK!
- Low pressure drop!
- Modular filter design for up to 50% less installation time!
- QUICKLY ADD FITTINGS FOR EXTRA FILTER CAPACITY WITH NO TOOLS REQUIRED!