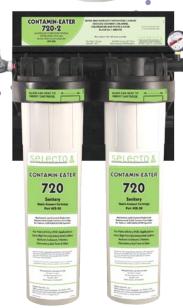

# CONTAMIN-EATER SERIES

POE-710 CONTAMIN-EATER 710

POE-714 CONTAMIN-EATER 714

POE-720 CONTAMIN-EATER 720

POE-7202 CONTAMIN-EATER 720-2

#### FILTER BENEFITS:

- One filter can do it all: dirt reduction, chemical
- REDUCTION AND CHLORAMINES REDUCTION! NO PRE-FILTER REQUIRED!
- THE FIRST JUMBO SANITARY FILTER ON THE MARKET!
- Nylon construction to withstand high pressure!
- FILTER PERFORMANCE GUARANTEE!
- 40 TIMES MORE DIRT HOLDING CAPACITY THAN CONVENTIONAL CARBON BLOCK FILTERS AND OTHER POLYPROPYLENE SEDIMENT FILTERS!
- 30 TIMES THE CHLORAMINE REDUCTION OF A CONVENTIONAL CARBON BLOCK!
- Low pressure drop!
- Modular filter design for up to 50% less installation time!
- QUICKLY ADD FITTINGS FOR EXTRA FILTER CAPACITY WITH NO TOOLS REQUIRED!